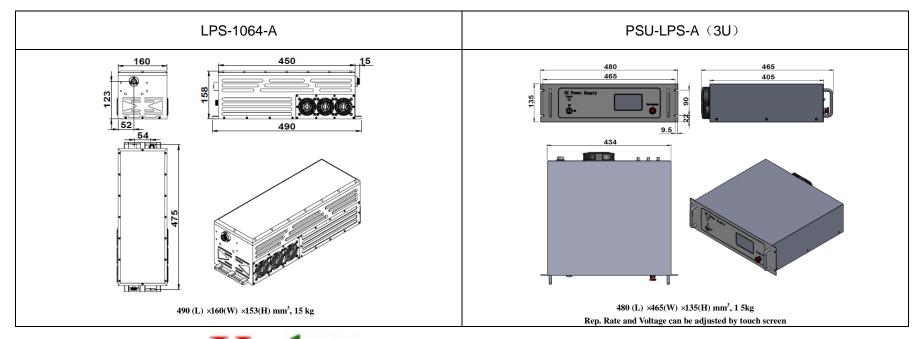

## SPECIFICATIONS

| Wavelength (nm)                    | 1064±1                                        |     |     |     |
|------------------------------------|-----------------------------------------------|-----|-----|-----|
| Operating mode                     | Q-switched: EOM (Electro-optic modulation)    |     |     |     |
| Single pulse energy (mJ)           | 50                                            | 100 | 150 | 200 |
| Pulse duration (ns)                | <10                                           | <10 | <10 | <10 |
| Rep. rate (Hz)                     | 1~10 (adjustable)                             |     |     |     |
| Energy stability                   | <3%                                           |     |     |     |
| Beam divergence, full angle (mrad) | ~2                                            | ~1  | ~1  | ~1  |
| Beam diameter (mm)                 | <6                                            | <6  | 7   | 7   |
| Warm-up time (minutes)             | <15                                           |     |     |     |
| Beam height from base plate (mm)   | 123                                           |     |     |     |
| Cooled method                      | Water to Air Cooled                           |     |     |     |
| Operating temperature (°C)         | 20~25                                         |     |     |     |
| Power supply (220/110VAC)          | PSU-LPS-A(3U)                                 |     |     |     |
| Expected lifetime of lamp (pulses) | $10^7 \sim 10^8$                              |     |     |     |
| Warranty period                    | 1 year                                        |     |     |     |
| Available Options                  | SHG Module; Jitter :~1ns (Sdev) ; Accessories |     |     |     |