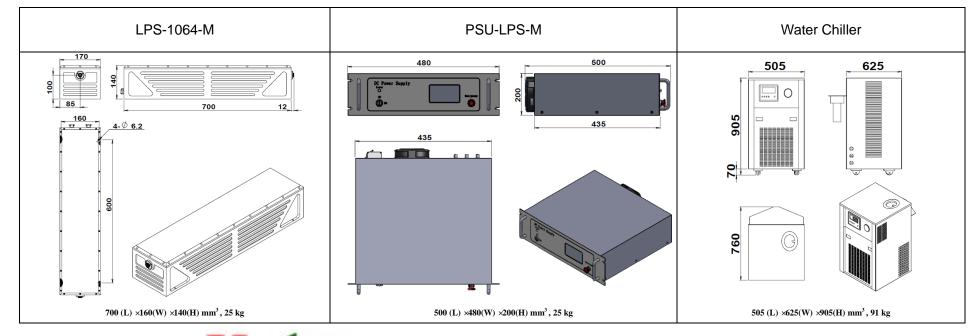

## SPECIFICATIONS

| Wavelength (nm)                    | 1064±1           |        |
|------------------------------------|------------------|--------|
| Operating mode                     | Pulsed           |        |
| Single pulse energy (J)            | 5@5ms            | 10@5ms |
| Pulse duration (ms)                | 0.1~20           |        |
| Rep. rate (Hz)                     | 1~20,EXT         |        |
| Energy stability                   | <3%              |        |
| Beam divergence, full angle (mrad) | <3               |        |
| Beam diameter (mm)                 | ~8               |        |
| Warm-up time (minutes)             | <15              |        |
| Beam height from base plate (mm)   | 100              |        |
| Cooled method                      | Water Cooled     |        |
| Operating temperature (°C)         | 15~35            |        |
| Power supply (220VAC)              | PSU-LPS-M(3U)    |        |
| Expected lifetime (pulses)         | >10 <sup>6</sup> |        |
| Warranty period                    | 1 year           |        |
|                                    |                  |        |