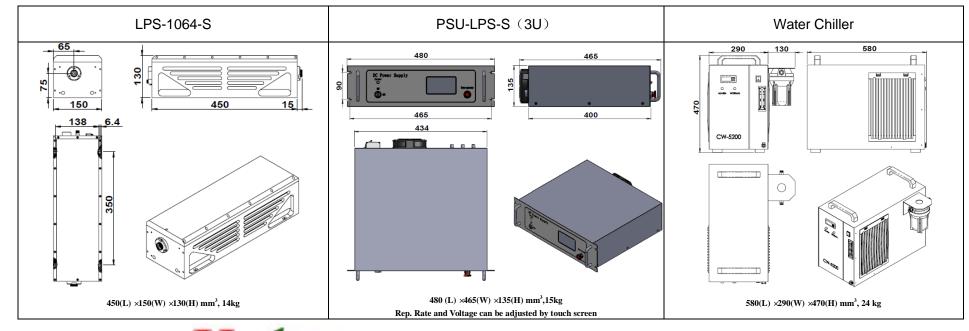

## SPECIFICATIONS

| Wavelength (nm)                    | 1064±1                                                                     |     |     |     |
|------------------------------------|----------------------------------------------------------------------------|-----|-----|-----|
| Operating mode                     | Q-switched: EOM (Electro-optic modulation)                                 |     |     |     |
| Single pulse energy (mJ)           | 50                                                                         | 100 | 200 | 300 |
| Pulse duration (ns)                | <10                                                                        | <10 | <8  | <8  |
| Rep. rate (Hz)                     | 1~10 (adjustable)                                                          |     |     |     |
| Energy stability                   | <3%                                                                        |     |     |     |
| Beam divergence, full angle (mrad) | ~1                                                                         | ~1  | ~1  | ~3  |
| Beam diameter (mm)                 | <6                                                                         | <6  | 6   | 7   |
| Warm-up time (minutes)             | <15                                                                        |     |     |     |
| Beam height from base plate (mm)   | 75                                                                         |     |     |     |
| Cooled method                      | Water Cooled                                                               |     |     |     |
| Operating temperature (°C)         | 15~35                                                                      |     |     |     |
| Power supply (220/110VAC)          | PSU-LPS-S(3U)                                                              |     |     |     |
| Expected lifetime (pulses)         | 10 <sup>7</sup> ~10 <sup>8</sup>                                           |     |     |     |
| Warranty period                    | 1 year                                                                     |     |     |     |
| Available Options                  | SHG Module; Higher repetition rates:≤20Hz; Jitter :~1ns(Sdev); Accessories |     |     |     |