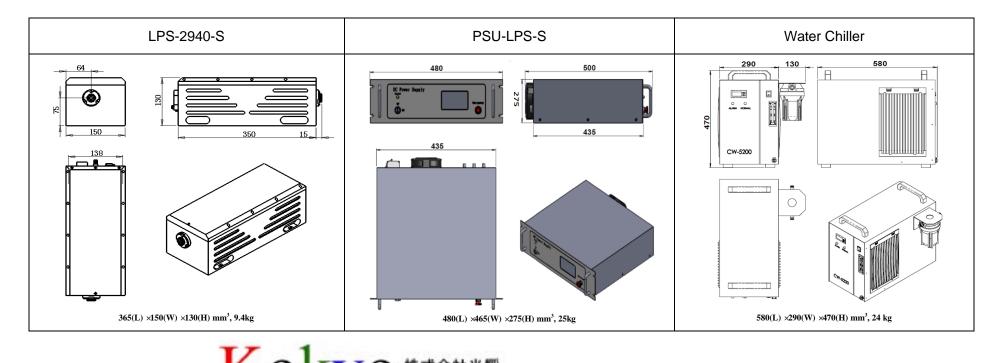

## 长春新产业光电技术有限公司

Changchun New Industries Optoelectronics Tech. Co., Ltd.

DATA SHEET

LPS-2940-S/100~300mJ

**SPECIFICATIONS** 

| Wavelength (nm)                       | 2940±1       |     |     |  |
|---------------------------------------|--------------|-----|-----|--|
| Operating mode                        | Pulsed       |     |     |  |
| Single pulse energy (mJ)              | 100          | 200 | 300 |  |
| Pulse duration (ms)                   | 0.9          |     |     |  |
| Rep. rate (Hz)                        | 5            | 3~4 | 1~2 |  |
| Energy stability                      | <3%          |     |     |  |
| Beam diameter (mm)                    | 5            |     |     |  |
| Warm-up time (minutes)                | <15          |     |     |  |
| Beam height from base plate (mm)      | 75           |     |     |  |
| Cooled method                         | Water Cooled |     |     |  |
| Operating temperature ( $^{\circ}C$ ) | 15~35        |     |     |  |
| Power supply (220V AC)                | PSU-LPS-S    |     |     |  |
| Expected lifetime (pulses)            | 107          |     |     |  |
| Warranty period                       | 1 year       |     |     |  |