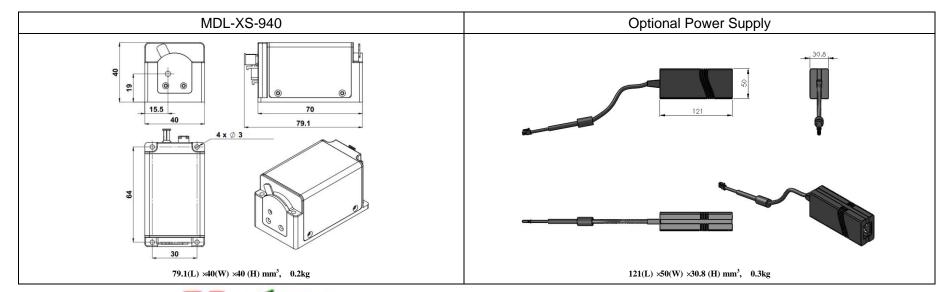

## 长春新产业光电技术有限公司

Changchun New Industries Optoelectronics Tech. Co., Ltd

DATA SHEET

**MDL-XS-940**/1~100mW

Note: The laser head needs to be used on a heat sink with good heat dissipation.