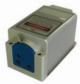

## DIODE XS SERIES LASER AT 940nm

Diode XS series laser module at 940nm, features with integrated electronics, plug and play, miniaturization, standardization of interface advantages of continuous diode lasers. It is the ideal solution for a wide range of applications including life sciences, environmental monitoring, inspection and machine vision.

Note: The laser head needs to be used on a heat sink with good heat dissipation.