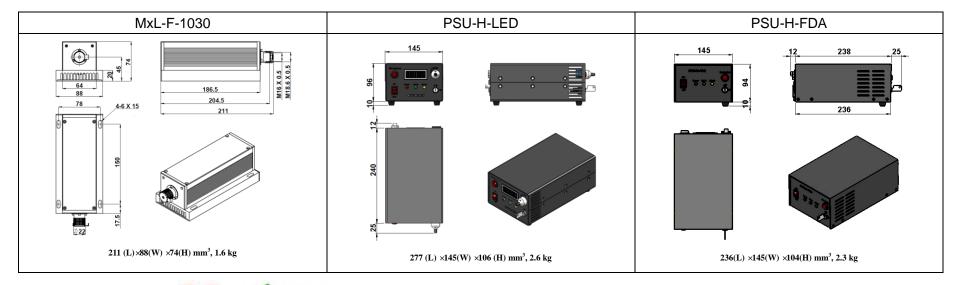

DATA SHEET

MIL-F-1030/1~100mW

## SPECIFICATIONS

| Central wavelength (nm)                             | 1030±2            |           |
|-----------------------------------------------------|-------------------|-----------|
| Operating mode                                      | CW                |           |
| Output power (mW)                                   | >1, 5, 10,, 100   |           |
| Power stability (rms, over 4 hours)                 | <1%, <3%, <5%     |           |
| Transverse mode                                     | TEM <sub>00</sub> |           |
| M <sup>2</sup> factor                               | <1.5              |           |
| Beam diameter at the aperture 1/e <sup>2</sup> (mm) | ~3.0              |           |
| Beam divergence, full angle (mrad)                  | <2.0              |           |
| Warm-up time (minutes)                              | <10               |           |
| Pointing stability after warm-up (mrad)             | <0.05             |           |
| Beam height from base plate (mm)                    | 45                |           |
| Operating temperature ( $^{\circ}$ C)               | 10~35             |           |
| Power supply (80-264VAC)                            | PSU-H-LED         | PSU-H-FDA |
| Expected lifetime (hours)                           | 10000             |           |
| Warranty period                                     | 1 year            |           |