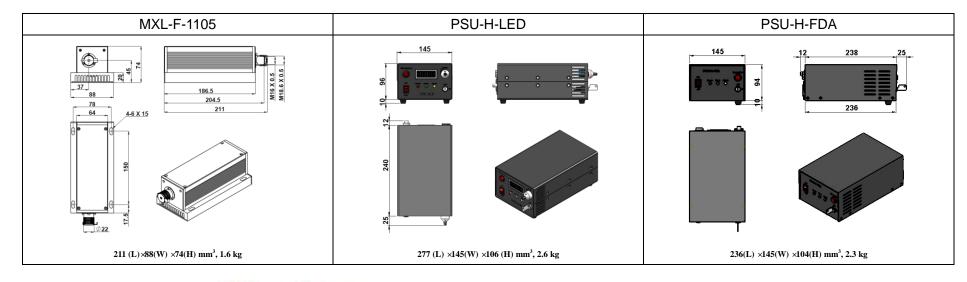

## **SPECIFICATIONS**

| Central wavelength (nm)                              | 1105±1                 |           |
|------------------------------------------------------|------------------------|-----------|
| Operating mode                                       | CW                     |           |
| Output power (mW)                                    | >10, 20, 50,, 500      |           |
| Power stability (rms, over 4 hours)                  | <3%, <5%, <10%         |           |
| Transverse mode                                      | Near TEM <sub>00</sub> |           |
| M <sup>2</sup> factor                                | <2.0                   |           |
| Beam diameter at the aperture (1/e <sup>2</sup> ,mm) | ~3.0                   |           |
| Beam divergence, full angle (mrad)                   | <2.0                   |           |
| Beam height from base plate (mm)                     | 45                     |           |
| Warm-up time (minutes)                               | <10                    |           |
| Operating temperature (°C)                           | 10~35                  |           |
| Power supply (90-264VAC)                             | PSU-H-LED              | PSU-H-FDA |
| Expected lifetime (hours)                            | 10000                  |           |
| Warranty period                                      | 1 year                 |           |
|                                                      | •                      |           |