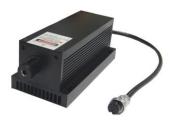

## MIL-F-1105/1-500mW

## LD PUMPED ALL-SOLID-STATE **INFRARED LASER AT 1105 nm**

All solid state infrared laser at 1105 nm is made features of ultra compact, long lifetime, low cost and easy operating, which used in scientific experiment, measurement, optical instrument, optical sensor, communication, spectrum analysis, etc.