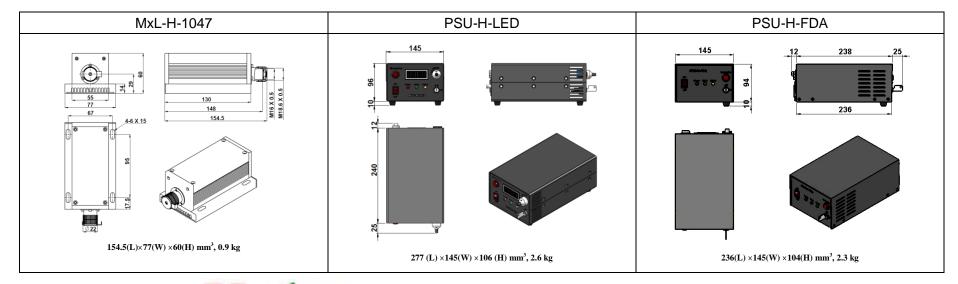

## **SPECIFICATIONS**

| Central wavelength (nm)                             | $1047\pm1$                                                |
|-----------------------------------------------------|-----------------------------------------------------------|
| Operating mode                                      | CW                                                        |
| Output power (mW)                                   | >500, 550, 600,,1000                                      |
| Laser crystal                                       | Nd:YLF                                                    |
| Power stability (rms, over 4 hours)                 | <3%, <5%, <10%                                            |
| Transverse mode                                     | Near TEM <sub>00</sub>                                    |
| M <sup>2</sup> factor                               | <2.0                                                      |
| Beam diameter at the aperture 1/e <sup>2</sup> (mm) | ~3.0                                                      |
| Beam divergence, full angle (mrad)                  | <2.0                                                      |
| Polarization ratio                                  | >100:1                                                    |
| Warm-up time (minutes)                              | <10                                                       |
| Pointing stability after warm-up (mrad)             | <0.05                                                     |
| Beam height from base plate (mm)                    | 29                                                        |
| Operating temperature (°C)                          | 10~35                                                     |
| Power supply (90-264VAC)                            | PSU-H-LED PSU-H-FDA                                       |
| Modulation option                                   | TTL on/off, 1Hz-1KHz, 1KHz-10KHz, 10KHz-30KHz; and Analog |
|                                                     | modulation option                                         |
| Expected lifetime (hours)                           | 10000                                                     |
| Warranty period                                     | 1 year                                                    |