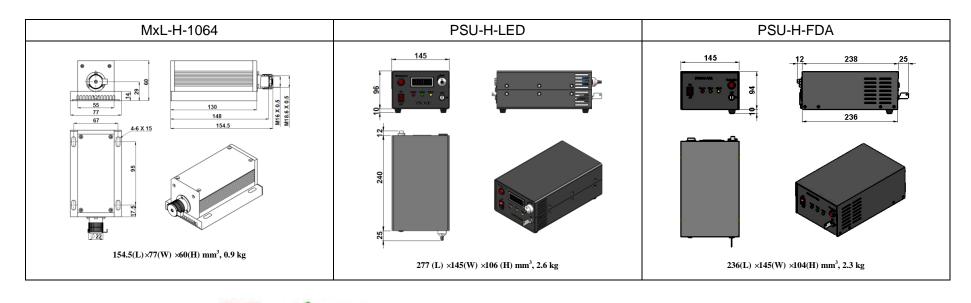

## 长春新产业光电技术有限公司

Changchun New Industries Optoelectronics Tech, Co., Ltd,

DATA SHEET

MIL-H-1064/2000~3000mW

| Wavelength (nm)                         | 1064±1                                                                      |           |
|-----------------------------------------|-----------------------------------------------------------------------------|-----------|
| Output power (mW)                       | >2000, 2600, 2700,, 3000                                                    |           |
| Transverse mode                         | Near TEM <sub>00</sub>                                                      |           |
| Operating mode                          | CW                                                                          |           |
| Power stability (rms, over 4 hours)     | <1%, <3%, <5%                                                               |           |
| Warm-up time (minutes)                  | <10                                                                         |           |
| M <sup>2</sup> factor                   | <2.0                                                                        |           |
| Beam divergence, full angle (mrad)      | <2.0                                                                        |           |
| Beam diameter at the aperture (mm)      | ~3.0                                                                        |           |
| Beam height from base plate (mm)        | 29                                                                          |           |
| Polarization ratio                      | >100:1                                                                      |           |
| Pointing stability after warm-up (mrad) | <0.05                                                                       |           |
| Operating temperature (°C)              | 10~35                                                                       |           |
| Power supply (90-264VAC)                | PSU-H-LED                                                                   | PSU-H-FDA |
| Modulation option                       | TTL on/off, 1Hz-1KHz, 1KHz-10KHz, 10KHz-30KHz; and Analog modulation option |           |
| Expected lifetime (hours)               | 10000                                                                       |           |
| Warranty period                         | 1 year                                                                      |           |