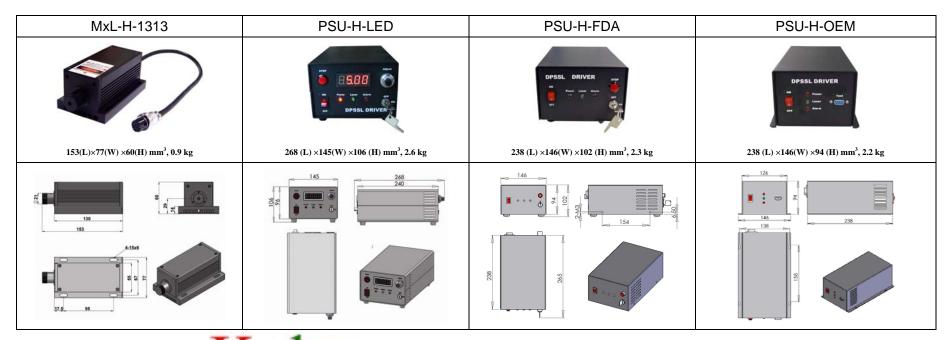

## SPECIFICATIONS

| Output power (mW)                       | >500, 600, 700,,1000                                                        |           |           |
|-----------------------------------------|-----------------------------------------------------------------------------|-----------|-----------|
| Transverse mode                         | Near TEM <sub>00</sub>                                                      |           |           |
| Operating mode                          | CW                                                                          |           |           |
| Power stability (rms, over 4 hours)     | <1%, <3%, <5%                                                               |           |           |
| Warm-up time (minutes)                  | <10                                                                         |           |           |
| M <sup>2</sup> factor                   | <2.0                                                                        |           |           |
| Beam divergence, full angle (mrad)      | <2.0                                                                        |           |           |
| Beam diameter at the aperture (mm)      | ~3.0                                                                        |           |           |
| Beam height from base plate (mm)        | 29                                                                          |           |           |
| Polarization ratio                      | >100:1                                                                      |           |           |
| Pointing stability after warm-up (mrad) | <0.05                                                                       |           |           |
| Operating temperature (°C)              | 10~35                                                                       |           |           |
| Power supply (90-264VAC)                | PSU-H-LED                                                                   | PSU-H-FDA | PSU-H-OEM |
| Modulation option                       | TTL on/off, 1Hz-1KHz, 1KHz-10KHz, 10KHz-30KHz; and Analog modulation option |           |           |
| Expected lifetime (hours)               | 10000                                                                       |           |           |
| Warranty period                         | 1 year                                                                      |           |           |