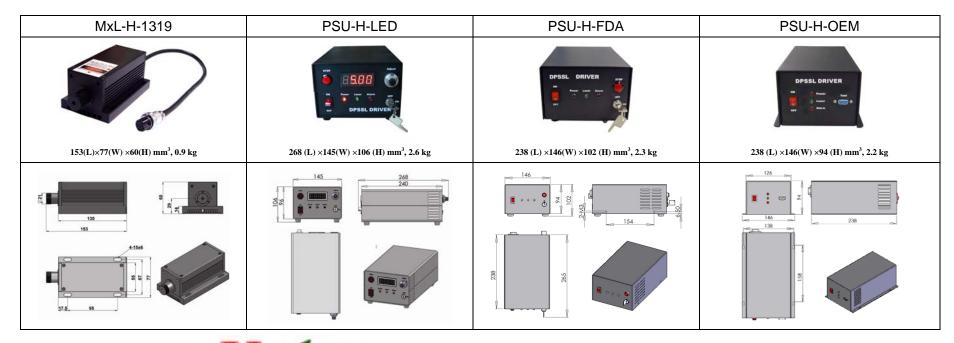

## SPECIFICATIONS

| Wavelength (nm)                         | 1319±1                                                                      |           |           |
|-----------------------------------------|-----------------------------------------------------------------------------|-----------|-----------|
| Output power (mW)                       | >600, 700, 800, ,1500                                                       |           |           |
| Laser crystal                           | Nd:YAG                                                                      |           |           |
| Transverse mode                         | Near TEM <sub>00</sub>                                                      |           |           |
| Operating mode                          | CW                                                                          |           |           |
| Power stability (rms, over 4 hours)     | <1%, <3%, <5%                                                               |           |           |
| Warm-up time (minutes)                  | <10                                                                         |           |           |
| M <sup>2</sup> factor                   | <2.0                                                                        |           |           |
| Beam divergence, full angle (mrad)      | <2.0                                                                        |           |           |
| Beam diameter at the aperture (mm)      | ~3.0                                                                        |           |           |
| Beam height from base plate (mm)        | 29                                                                          |           |           |
| Polarization ratio                      | >100:1                                                                      |           |           |
| Pointing stability after warm-up (mrad) | <0.05                                                                       |           |           |
| Operating temperature (°C)              | 10~35                                                                       |           |           |
| Power supply (90-264VAC)                | PSU-H-LED                                                                   | PSU-H-FDA | PSU-H-OEM |
| Modulation option                       | TTL on/off, 1Hz-1KHz, 1KHz-10KHz, 10KHz-30KHz; and Analog modulation option |           |           |
| Expected lifetime (hours)               | 10000                                                                       |           |           |
| Warranty period                         | 1 year                                                                      |           |           |