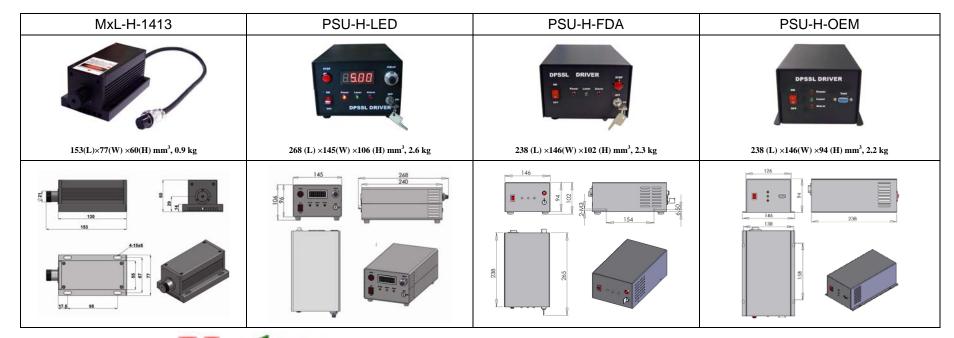

## SPECIFICATIONS

| Wavelength (nm)                            | 1413±2                                                                      |           |           |
|--------------------------------------------|-----------------------------------------------------------------------------|-----------|-----------|
| Output power (mW)                          | >1, 5, 10, 20, 300                                                          |           |           |
| Transverse mode                            | Near TEM <sub>00</sub>                                                      |           |           |
| Operating mode                             | CW                                                                          |           |           |
| Power stability (rms, over 4 hours)        | <1%, <3%, <5%, <10%                                                         |           |           |
| Warm-up time (minutes)                     | <10                                                                         |           |           |
| M <sup>2</sup> factor                      | <1.5                                                                        |           |           |
| Beam divergence, full angle (mrad)         | <1.5                                                                        |           |           |
| Beam diameter at the 1/e <sup>2</sup> (mm) | ~1.5                                                                        |           |           |
| Beam height from base plate (mm)           | 29                                                                          |           |           |
| Pointing stability after warm-up (mrad)    | <0.05                                                                       |           |           |
| Operating temperature (°C)                 | 10~35                                                                       |           |           |
| Power supply (90-264VAC)                   | PSU-H-LED                                                                   | PSU-H-FDA | PSU-H-OEM |
| Modulation option                          | TTL on/off, 1Hz-1KHz, 1KHz-10KHz, 10KHz-30KHz; and Analog modulation option |           |           |
| Expected lifetime (hours)                  | 10000                                                                       |           |           |
| Warranty period                            | 1 year                                                                      |           |           |