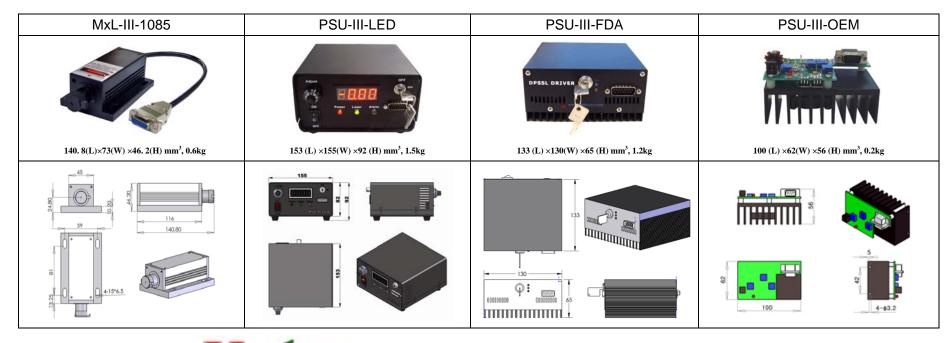

## SPECIFICATIONS

| Wavelength (nm)                                | $1085 \pm 2$                                                                |             |             |
|------------------------------------------------|-----------------------------------------------------------------------------|-------------|-------------|
| Output power (mW)                              | >1, 5, 10, 20,, 1000                                                        |             |             |
| Transverse mode                                | TEM <sub>00</sub>                                                           |             |             |
| Operating mode                                 | CW                                                                          |             |             |
| Power stability (rms, over 4 hours)            | <1%, <3%, <5%                                                               |             |             |
| Warm-up time (minutes)                         | <10                                                                         |             |             |
| M <sup>2</sup> factor                          | <1.5                                                                        |             |             |
| Beam divergence, full angle (mrad)             | <1.5                                                                        |             |             |
| Beam diameter at 1/e <sup>2</sup> (mm)         | ~1.5                                                                        |             |             |
| Beam height from base plate (mm)               | 24. 8                                                                       |             |             |
| Pointing stability after warm-up (mrad)        | <0.05                                                                       |             |             |
| Operating temperature ( $^{\circ}\mathbb{C}$ ) | 10~35                                                                       |             |             |
| Power supply (90-264VAC or 5VDC)               | PSU-III-LED                                                                 | PSU-III-FDA | PSU-III-OEM |
| Modulation option                              | TTL on/off, 1Hz-1KHz, 1KHz-10KHz, 10KHz-30KHz; and Analog modulation option |             |             |
| Expected lifetime (hours)                      | 10000                                                                       |             |             |
| Warranty                                       | 1 year                                                                      |             |             |