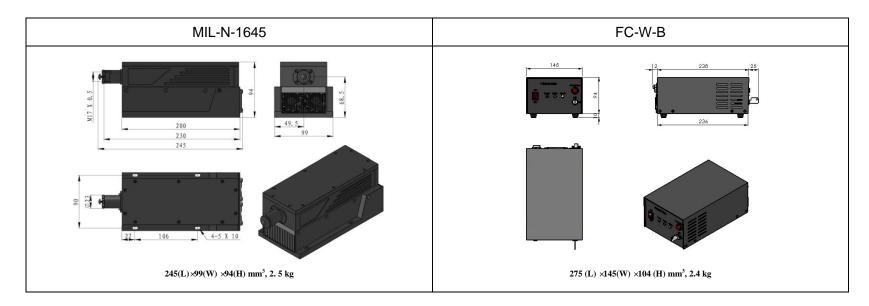

## SPECIFICATIONS

| Wavelength (nm)                         | 1645±1           |
|-----------------------------------------|------------------|
| Operating mode                          | CW               |
| Max average power (mW)                  | >1, 5, 10,, 1000 |
| Power stability (over 4 hours)          | <5%, <10%        |
| M <sup>2</sup> factor                   | <2               |
| Beam divergence, full angle (mrad)      | <3               |
| Beam diameter at the aperture (1/e²,mm) | <3               |
| Beam height from base plate (mm)        | 68.5             |
| Warm-up time (minutes)                  | <10              |
| Operating temperature (°C)              | 10~30            |
| Power supply (90-264VAC)                | FC-W-B           |
| Expected lifetime (hours)               | 10000            |
| Warranty period                         | 1 year           |