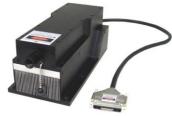

## MIL-W-1342/4~6W

## LD PUMPED ALL-SOLID-STATE INFRARED LASER AT 1342nm

All solid state infrared laser at 1342nm is made features of ultra compact, long lifetime and easy operating, which is used in scientific experiment, optical instrument, optical sensor, measurement, communication, spectrum analysis, etc.

## SPECIFICATIONS

| Wavelength (nm)                            | 1342±1                                                       |           |
|--------------------------------------------|--------------------------------------------------------------|-----------|
| Operating mode                             | CW                                                           |           |
| Output power (W)                           | >4, 4.5, 5,, 6                                               |           |
| Power stability (rms, over 4 hours)        | <1%, <3%, <5%                                                |           |
| Transverse mode                            | Near TEM <sub>00</sub>                                       |           |
| M <sup>2</sup> factor                      | 3~6                                                          |           |
| Beam divergence, full angle (mrad)         | <2.0                                                         |           |
| Beam diameter at the aperture $(1/e^2,mm)$ | ~5.0                                                         |           |
| Warm-up time (minutes)                     | <10                                                          |           |
| Polarization ratio                         | >100:1                                                       |           |
| Beam height from base plate (mm)           | 93.5                                                         |           |
| Operating temperature ( $^{\circ}$ C)      | 10~35                                                        |           |
| Power supply (90-264VAC)                   | PSU-W-LED                                                    | PSU-W-FDA |
| TTL / Analog modulation                    | TTL or Analog with 1Hz-1KHz 1KHz-10KHz, 10KHz-30KHz optional |           |
| Expected lifetime (hours)                  | 10000                                                        |           |
| Warranty period                            | 1 year                                                       |           |