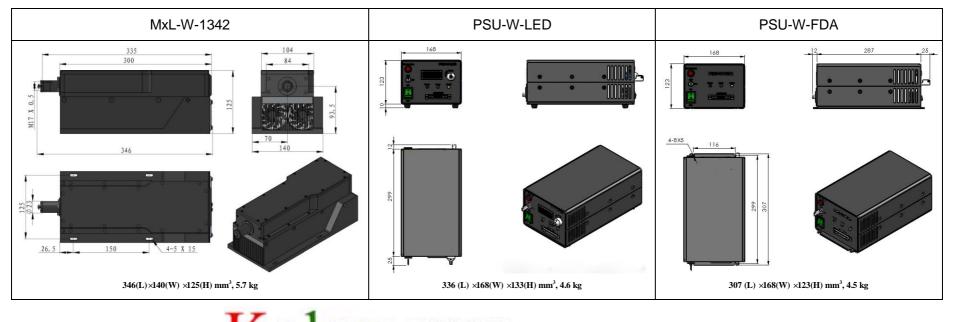

## SPECIFICATIONS

| Wavelength (nm)                            | 1342±1                                                       |           |
|--------------------------------------------|--------------------------------------------------------------|-----------|
| Operating mode                             | CW                                                           |           |
| Output power (W)                           | >4, 4.5, 5,, 6                                               |           |
| Power stability (rms, over 4 hours)        | <1%, <3%, <5%                                                |           |
| Transverse mode                            | Near TEM <sub>00</sub>                                       |           |
| M <sup>2</sup> factor                      | 3~6                                                          |           |
| Beam divergence, full angle (mrad)         | <2.0                                                         |           |
| Beam diameter at the aperture $(1/e^2,mm)$ | ~5.0                                                         |           |
| Warm-up time (minutes)                     | <10                                                          |           |
| Polarization ratio                         | >100:1                                                       |           |
| Beam height from base plate (mm)           | 93.5                                                         |           |
| Operating temperature ( $^{\circ}$ C)      | 10~35                                                        |           |
| Power supply (90-264VAC)                   | PSU-W-LED                                                    | PSU-W-FDA |
| TTL / Analog modulation                    | TTL or Analog with 1Hz-1KHz 1KHz-10KHz, 10KHz-30KHz optional |           |
| Expected lifetime (hours)                  | 10000                                                        |           |
| Warranty period                            | 1 year                                                       |           |