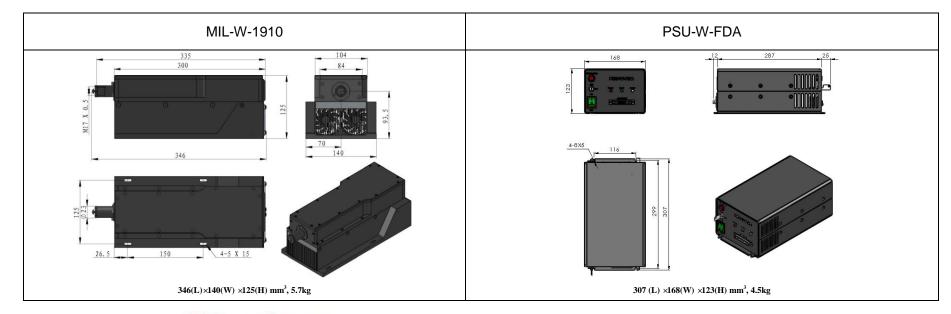

## **SPECIFICATIONS**

| Wavelength (nm)                         | 1910±3         |
|-----------------------------------------|----------------|
| Operating mode                          | CW             |
| Output power (W)                        | >1, 2, 3,, 13  |
| Power stability (rms, over 4 hours)     | <3%, <5%, <10% |
| M <sup>2</sup> factor                   | <4             |
| Beam divergence, full angle (mrad)      | <7             |
| Beam diameter at the aperture (1/e²,mm) | <4             |
| Polarization ratio                      | ~500:1         |
| Beam height from base plate (mm)        | 93.5           |
| Warm-up time (minutes)                  | <10            |
| Operating temperature (°C)              | 10~35          |
| Power supply (90-264VAC)                | PSU-W-FDA      |
| Expected lifetime (hours)               | 10000          |
| Warranty period                         | 1 year         |