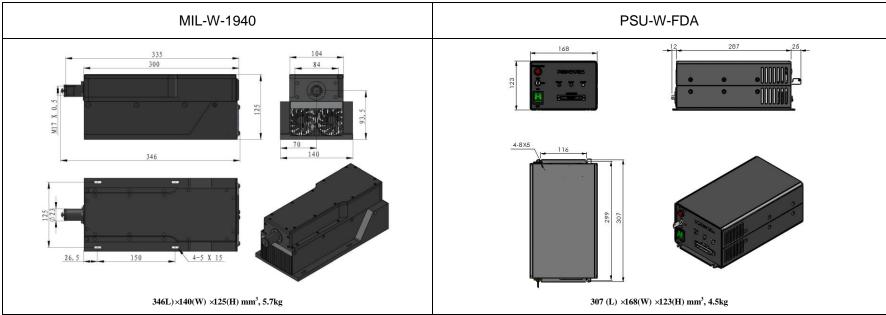

## SPECIFICATIONS

| Wavelength (nm)                                      | 1940±1                                                    |
|------------------------------------------------------|-----------------------------------------------------------|
| Operating mode                                       | CW                                                        |
| Output power (W)                                     | >1, 2, 3, , 11                                            |
| Power stability (rms, over 4 hours)                  | <3%, <5%, <10%                                            |
| M <sup>2</sup> factor                                | <4                                                        |
| Beam divergence, full angle (mrad)                   | <8                                                        |
| Beam diameter at the aperture (1/e <sup>2</sup> ,mm) | <4                                                        |
| Polarization ratio                                   | ~500:1                                                    |
| Beam height from base plate (mm)                     | 93.5                                                      |
| Warm-up time (minutes)                               | <10                                                       |
| Operating temperature (°C)                           | 10~35                                                     |
| Power supply (90-264VAC)                             | PSU-W-FDA                                                 |
| Modulation option                                    | TTL/Analog 1Hz-5KHz, 1Hz-10KHz, 1Hz-30KHz, and TTL on/off |
| Expected lifetime (hours)                            | 10000                                                     |
| Warranty period                                      | 1 year                                                    |
|                                                      |                                                           |