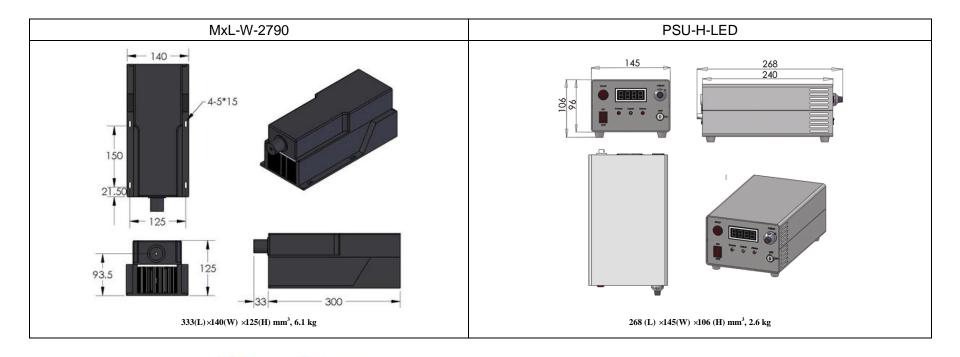

## SPECIFICATIONS

| Wavelength (nm)                     | 2790±3      |
|-------------------------------------|-------------|
| Output power (mW)                   | >10, 20,300 |
| Operating mode                      | CW          |
| Power stability (rms, over 4 hours) | <3%         |
| Warm-up time (minutes)              | <10         |
| Beam divergence, full angle (mrad)  | <8          |
| Beam diameter at the aperture (mm)  | <3          |
| Beam height from base plate (mm)    | 45          |
| Operating temperature (°C)          | 10~30       |
| Power supply (90-264VAC)            | PSU-H-LED   |
| Expected lifetime (hours)           | 10000       |
| Warranty period                     | 1 year      |