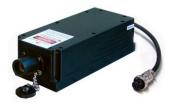

## LD PUMPED ALL-SOLID-STATE LOW NOISE RED LASER AT 671nm

Low noise red laser at 671nm is made features of ultra compact, long lifetime, low cost and easy operating, which is widely used in measurement, spectrum analysis, and scientific research etc.

Note: The laser head needs to be used on a heat sink with good heat dissipation.

▲OKYO 株式会社光響 http://www.symphotony.com/ メール:info@symphotony.com