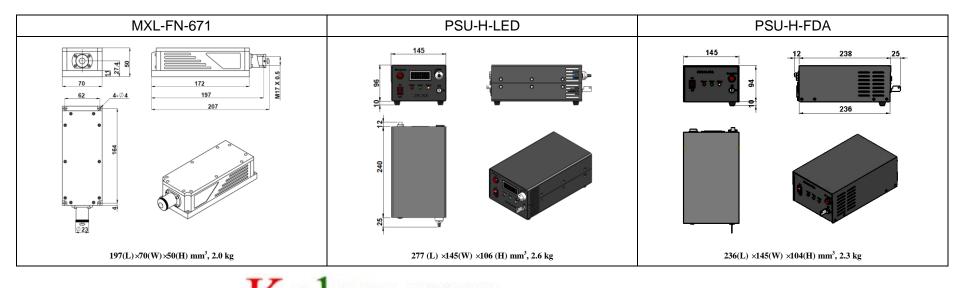

## SPECIFICATIONS

| Wavelength (nm)                             | 671±1                                          |           |
|---------------------------------------------|------------------------------------------------|-----------|
| Operating mode                              | CW                                             |           |
| Output power (mW)                           | >1, 10, 100, , 1000                            |           |
| Power stability (rms, over 4 hours)         | <1%, <3%, <5%                                  |           |
| Transverse mode                             | Near TEM <sub>00</sub>                         |           |
| M <sup>2</sup> factor                       | <1.2                                           |           |
| Noise of amplitude (rms, 20Hz~20MHz)        | <1%                                            |           |
| Beam diameter at the aperture $(1/e^2, mm)$ | ~2.0                                           |           |
| Beam divergence, full angle (mrad)          | <1.5                                           |           |
| Polarization ratio                          | >100:1 Horizontal±5 degree (Vertical Optional) |           |
| Warm-up time (minutes)                      | <10                                            |           |
| Pointing stability after warm-up (mrad)     | <0.05                                          |           |
| Beam height from base plate (mm)            | 27.4                                           |           |
| Operating temperature (°C)                  | 10~35                                          |           |
| Power supply (90-264VAC)                    | PSU-H-LED                                      | PSU-H-FDA |
| Expected lifetime (hours)                   | 10000                                          |           |
| Warranty                                    | 1 year                                         |           |