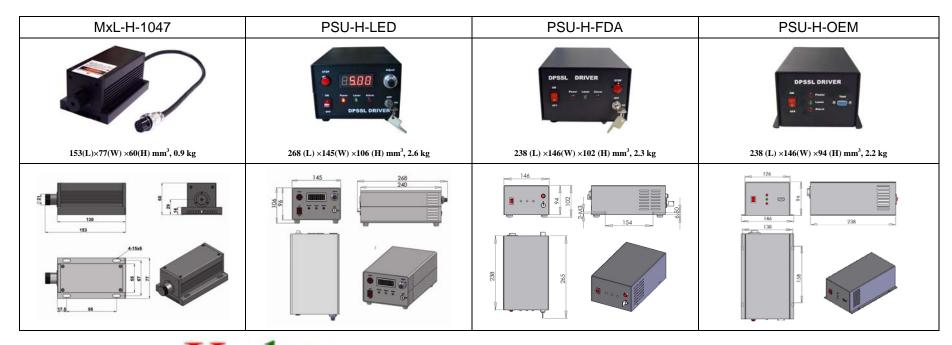

## SPECIFICATIONS

| Wavelength (nm)                         | $1047 \pm 1$           |           |           |
|-----------------------------------------|------------------------|-----------|-----------|
| Output power (mW)                       | >500, 550, 600, ,1000  |           |           |
| Laser crystal                           | Nd:YLF                 |           |           |
| Transverse mode                         | Near TEM <sub>00</sub> |           |           |
| Operating mode                          | CW                     |           |           |
| Power stability (rms, over 4 hours)     | <3%, <5%, <10%         |           |           |
| Noise of amplitude (rms, 20Hz~20MHz)    | <1%                    |           |           |
| Warm-up time (minutes)                  | <10                    |           |           |
| M <sup>2</sup> factor                   | <2.0                   |           |           |
| Beam divergence, full angle (mrad)      | <2.0                   |           |           |
| Beam diameter at the aperture (mm)      | ~3.0                   |           |           |
| Beam height from base plate (mm)        | 29                     |           |           |
| Polarization ratio                      | >100:1                 |           |           |
| Pointing stability after warm-up (mrad) | <0.05                  |           |           |
| Operating temperature (°C)              | 10~35                  |           |           |
| Power supply (90-264VAC)                | PSU-H-LED              | PSU-H-FDA | PSU-H-OEM |
| Expected lifetime (hours)               | 10000                  |           |           |
| Warranty period                         | 1 year                 |           |           |