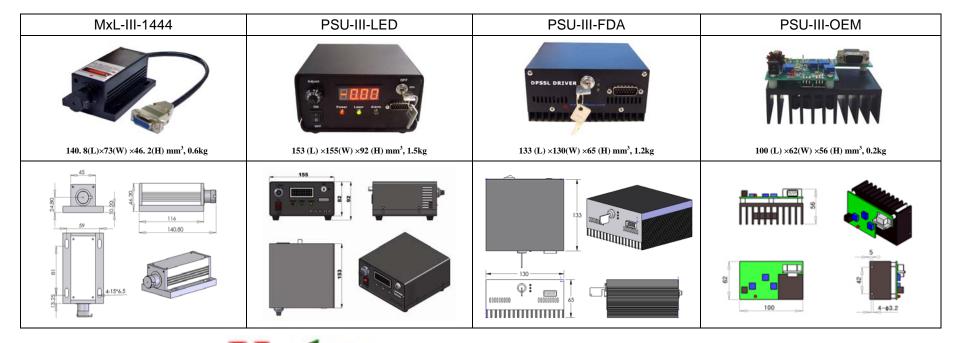

## SPECIFICATIONS

| Wavelength (nm)                         | 1444±2                 |             |             |
|-----------------------------------------|------------------------|-------------|-------------|
| Output power (mW)                       | >1, 5, 10, 20,, 400    |             |             |
| Transverse mode                         | Near TEM <sub>00</sub> |             |             |
| Operating mode                          | CW                     |             |             |
| Power stability (rms, over 4 hours)     | <1%, <3%, <5%, <10%    |             |             |
| Noise of amplitude (rms, 20Hz~20MHz)    | <1%                    |             |             |
| Warm-up time (minutes)                  | <10                    |             |             |
| M <sup>2</sup> factor                   | <1.5                   |             |             |
| Beam divergence, full angle (mrad)      | <1.5                   |             |             |
| Beam diameter at 1/e <sup>2</sup> (mm)  | ~1.5                   |             |             |
| Beam height from base plate (mm)        | 24. 8                  |             |             |
| Pointing stability after warm-up (mrad) | <0.05                  |             |             |
| Operating temperature (°C)              | 10~35                  |             |             |
| Power supply (90-264VAC or 5VDC)        | PSU-III-LED            | PSU-III-FDA | PSU-III-OEM |
| Expected lifetime (hours)               | 10000                  |             |             |
| Warranty                                | 1 year                 |             |             |