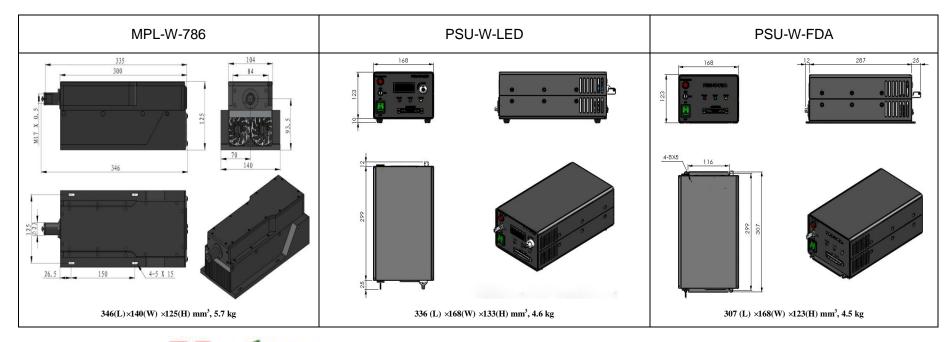

## SPECIFICATIONS

| Wavelength (nm)                                      | 786±1                   |
|------------------------------------------------------|-------------------------|
| Operating mode                                       | Q-switched pulsed laser |
| Single pulse energy (µJ)                             | >1, 2,, 20              |
| Power stability (rms, over 4 hours)                  | <3%, <5%                |
| Transverse mode                                      | Near TEM <sub>00</sub>  |
| Pulse duration (ns)                                  | ~7                      |
| Peak power (kW)                                      | 0.15~2.8                |
| Beam divergence, full angle (mrad)                   | < 2                     |
| Beam diameter at the aperture (1/e <sup>2</sup> ,mm) | ~2.5                    |
| Beam height from base plate (mm)                     | 93.5                    |
| Warm-up time (minutes)                               | <10                     |
| Operating temperature (°C)                           | 10~35                   |
| Power supply (90-264VAC)                             | PSU-W-LED/PSU-W-FDA     |
| Expected lifetime (hours)                            | 10000                   |
| Warranty period                                      | 1 year                  |