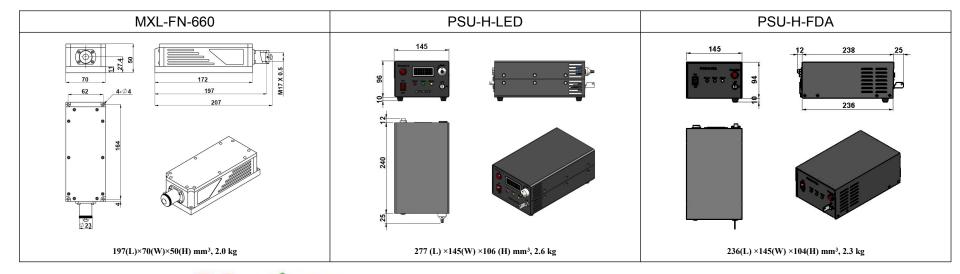

## **SPECIFICATIONS**

| Wavelength (nm)                          | 660 ± 1                                        |           |
|------------------------------------------|------------------------------------------------|-----------|
| Operating mode                           | CW                                             |           |
| Output power (mW)                        | >200, 250, 300, , 400                          |           |
| Power stability (rms, over 4 hours)      | <1%, <3%, <5%                                  |           |
| Transverse mode                          | Near TEM <sub>00</sub>                         |           |
| M <sup>2</sup> factor                    | <1.2                                           |           |
| Beam diameter at the aperture (1/e², mm) | ~2.0                                           |           |
| Beam divergence, full angle (mrad)       | <1.5                                           |           |
| Polarization ratio                       | >100:1 Horizontal±5 degree (Vertical Optional) |           |
| Warm-up time (minutes)                   | <10                                            |           |
| Pointing stability after warm-up (mrad)  | <0.05                                          |           |
| Beam height from base plate (mm)         | 27.4                                           |           |
| Operating temperature (°C)               | 10~35                                          |           |
| Power supply (90-264VAC)                 | PSU-H-LED                                      | PSU-H-FDA |
| Expected lifetime (hours)                | 10000                                          |           |
| Warranty                                 | 1 year                                         |           |

Note: The laser head needs to be used on a heat sink with good heat dissipation.