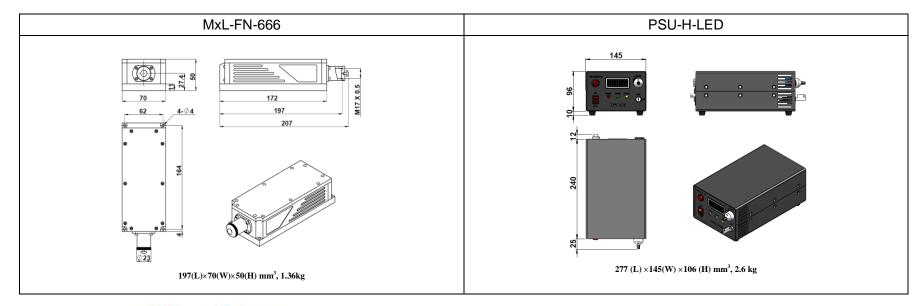

| Wavelength (nm)                     | 666±1                  |
|-------------------------------------|------------------------|
| Operating mode                      | CW                     |
| Output power (mW)                   | >10,50,100,, 200       |
| Transverse mode                     | Near TEM <sub>00</sub> |
| Power stability (rms, over 4 hours) | <3%                    |
| Beam divergence, full angle (mrad)  | <2                     |
| Beam diameter at the aperture (mm)  | ~2                     |
| Beam height from base plate (mm)    | 27.4                   |
| Polarization ratio                  | >100:1                 |
| Warm-up time (minutes)              | <10                    |
| Operating temperature (°C)          | 10~35                  |
| Power supply (90-264VAC)            | PSU-H-LED              |
| Expected lifetime (hours)           | 10000                  |
| Warranty period                     | 1 year                 |