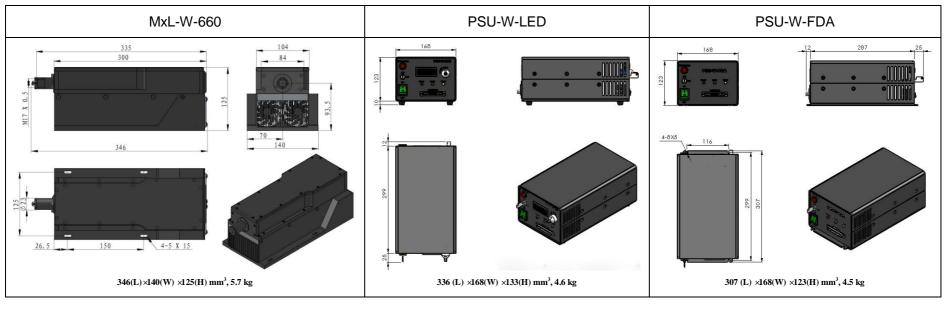

## SPECIFICATIONS

| Wavelength (nm)                                      | 660±2                                                        |           |
|------------------------------------------------------|--------------------------------------------------------------|-----------|
| Operating mode                                       | CW                                                           |           |
| Output power (mW)                                    | >1000, 1100, 1200,, 2000                                     |           |
| Power stability (rms, over 4 hours)                  | <3%, <5%, <10%                                               |           |
| Transverse mode                                      | Near TEM <sub>00</sub>                                       |           |
| M <sup>2</sup> factor                                | <2.5                                                         |           |
| Beam divergence, full angle (mrad)                   | 3~6                                                          |           |
| Beam diameter at the aperture (1/e <sup>2</sup> ,mm) | ~4.0                                                         |           |
| Warm-up time (minutes)                               | <10                                                          |           |
| Polarization ratio                                   | >100:1                                                       |           |
| Beam height from base plate (mm)                     | 93.5                                                         |           |
| Operating temperature (°C)                           | 10~35                                                        |           |
| Power supply (90-264VAC)                             | PSU-W-LED                                                    | PSU-W-FDA |
| TTL / Analog modulation                              | TTL or Analog with 1Hz-1KHz 1KHz-10KHz, 10KHz-30KHz optional |           |
| Expected lifetime (hours)                            | 10000                                                        |           |
| Warranty period                                      | 1 year                                                       |           |