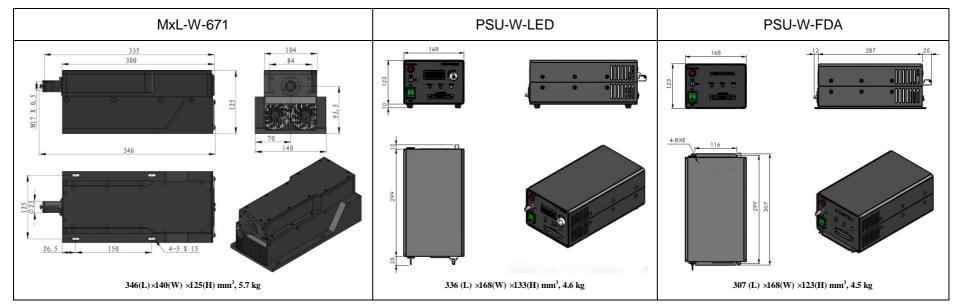

## SPECIFICATIONS

| Wavelength (nm)                         | 671 ±1                                                       |           |
|-----------------------------------------|--------------------------------------------------------------|-----------|
| Operating mode                          | CW                                                           |           |
| Output power (W)                        | >3, 3.5, 4,, 5                                               |           |
| Power stability (rms, over 4 hours)     | <1%, <3%, <5%, <10%                                          |           |
| Transverse mode                         | Near TEM <sub>00</sub>                                       |           |
| M <sup>2</sup> factor                   | 3~6                                                          |           |
| Beam divergence, full angle (mrad)      | <2.0                                                         |           |
| Beam diameter at the aperture (1/e²,mm) | ~4.0                                                         |           |
| Warm-up time (minutes)                  | <10                                                          |           |
| Polarization ratio                      | >100:1                                                       |           |
| Beam height from base plate (mm)        | 93.5                                                         |           |
| Operating temperature (°C)              | 10~35                                                        |           |
| Power supply (90-264VAC)                | PSU-W-LED                                                    | PSU-W-FDA |
| TTL / Analog modulation                 | TTL or Analog with 1Hz-1KHz 1KHz-10KHz, 10KHz-30KHz optional |           |
| Expected lifetime (hours)               | 10000                                                        |           |
| Warranty period                         | 1 year                                                       |           |