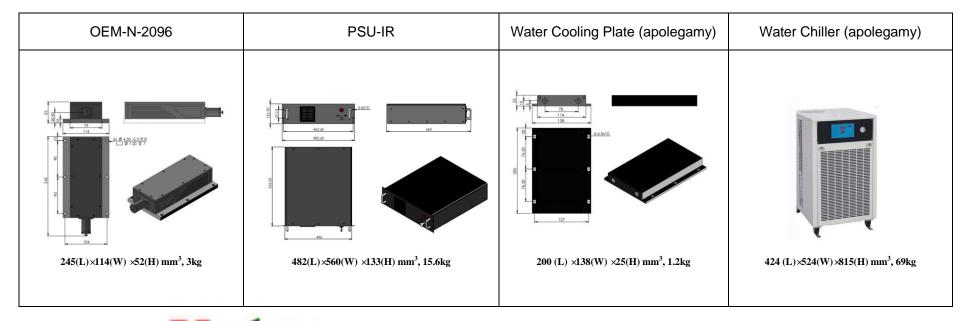

## **SPECIFICATIONS**

| Wavelength (nm)                                       | 2096±2       |
|-------------------------------------------------------|--------------|
| Operating mode                                        | CW           |
| Output power (W)                                      | >5, 10, , 20 |
| Power stability (rms, over 4 hours)                   | <3%, <5%     |
| M <sup>2</sup> factor                                 | <3           |
| Beam divergence, full angle (mrad)                    | <3           |
| Beam diameter at the aperture (1/e <sup>2</sup> , mm) | <3           |
| Polarization ratio                                    | ~500:1       |
| Beam height from base plate (mm)                      | 26.4         |
| Warm-up time (minutes)                                | <10          |
| Operating temperature ( $^{\circ}$ C)                 | 10~30        |
| Power supply                                          | PSU-IR       |
| Expected lifetime (hours)                             | 10000        |
| Warranty period                                       | 1 year       |