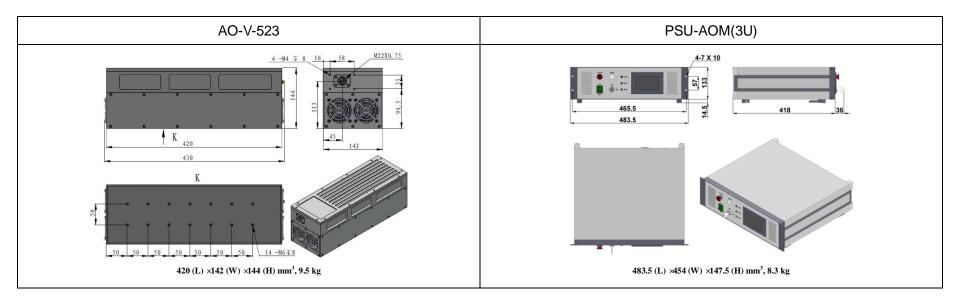

## SPECIFICATIONS

| Wavelength (nm)                                      | 523±1                                                          |
|------------------------------------------------------|----------------------------------------------------------------|
|                                                      |                                                                |
| Operating mode                                       | Acousto-Optics Q-switched                                      |
| Average power (W)                                    | 1~1.3W (1.3W@3kHz)                                             |
|                                                      | Average power (W) = Single pulse energy (mJ) * Rep. rate (kHz) |
| Single pulse energy (µJ)                             | 1~433( 433μJ @3kHz)                                            |
| Rep. rate (kHz)                                      | 3~10                                                           |
| Pulse duration (ns)                                  | ~10 @3kHz, varies from power and repetition.                   |
| Peak power (kW)                                      | 1~43 (43kW@3kHz)                                               |
| Ave power stability (over 4 hours)                   | <3%, <5%                                                       |
| Beam divergence, full angle (mrad)                   | <2                                                             |
| Beam diameter at the aperture (1/e <sup>2</sup> ,mm) | ~2.0                                                           |
| Warm-up time (minutes)                               | <10                                                            |
| Beam height from base plate (mm)                     | 113                                                            |
| Cooled method                                        | Air cooled                                                     |
| Operating temperature (°C)                           | 10~35                                                          |
| Power supply (220/110VAC)                            | PSU-AOM(3U)                                                    |
| Expected lifetime (hours)                            | 10000                                                          |
| Warranty period                                      | 1 year                                                         |