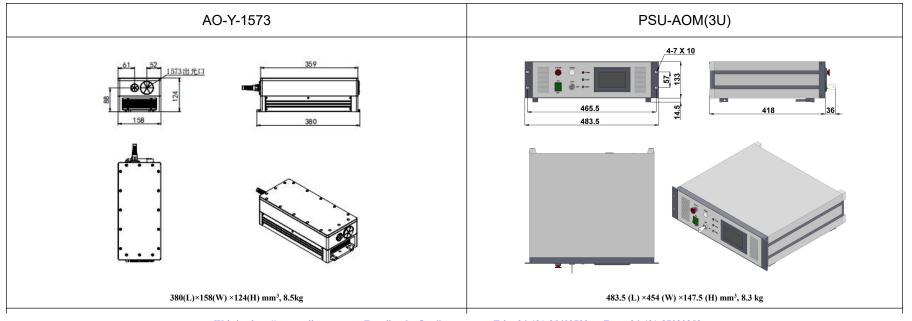

## SPECIFICATIONS

| 1573±3                   |
|--------------------------|
| Acousto-Optic Q-switched |
| 1~1000@30kHz             |
| ~11@30kHz&1000mW         |
| 5~50                     |
| 1~30                     |
| 1~3000                   |
| <2%, <3%                 |
| <4                       |
| ~7                       |
| 88                       |
| <10                      |
| 15~35                    |
| PSU-AOM (3U)             |
| 10000                    |
| 1 year                   |
|                          |