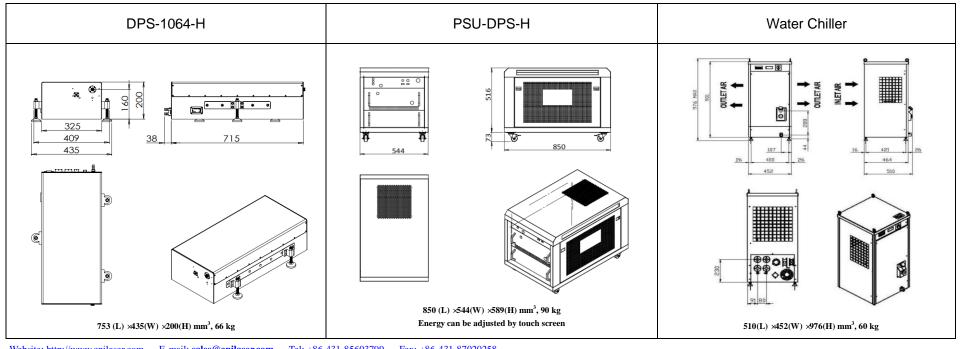

## SPECIFICATIONS

| Wavelength (nm)                    | 1064±1                                                        |    |
|------------------------------------|---------------------------------------------------------------|----|
| Operating mode                     | Q-switched: EO (Electro-optic)                                |    |
| Single pulse energy (mJ)           | 15                                                            | 30 |
| Pulse duration (ns)                | <5                                                            |    |
| Rep. rate (Hz)                     | One fixed value between 1~1000                                |    |
| Energy stability                   | <1%,<3%,<5%                                                   |    |
| M <sup>2</sup>                     | <1.5                                                          |    |
| Beam divergence, full angle (mrad) | <2                                                            |    |
| Beam diameter (mm)                 | ~2.5                                                          |    |
| Warm-up time (minutes)             | <15                                                           |    |
| Beam height from base plate (mm)   | 160                                                           |    |
| Cooled method                      | Water Cooled                                                  |    |
| Operating temperature (°C)         | 15~35                                                         |    |
| Power supply (220/110VAC)          | PSU-DPS-H                                                     |    |
| Expected lifetime (pluses)         | 10 <sup>9</sup>                                               |    |
| Warranty period                    | 1 year                                                        |    |
| Available options                  | Jitter:~1ns(Sdev); Repetition rate 1~200KHz can be customized |    |