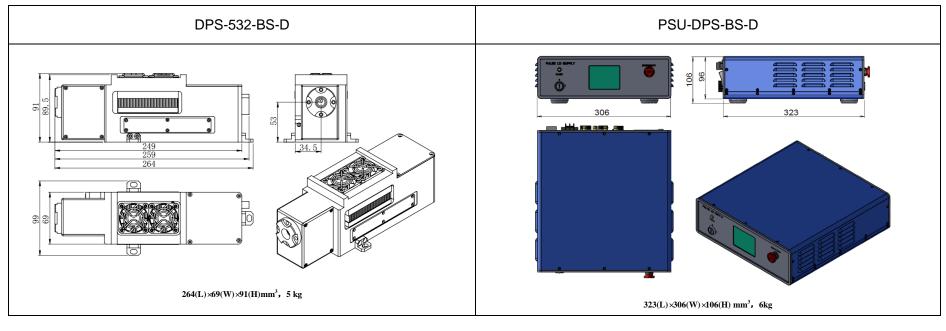

| Wavelength (nm)                    | 532±1                          |    |    |    |
|------------------------------------|--------------------------------|----|----|----|
| Operating mode                     | Q-switched: EO (Electro-optic) |    |    |    |
| Single pulse energy (mJ)           | 15                             | 25 | 40 | 50 |
| Pulse duration (ns)                | <10                            |    |    |    |
| Rep. rate (Hz)                     | 1~20, EXT (adjustable)         |    |    |    |
| Energy stability (std dev/mean)    | <3%, <5%                       |    |    |    |
| Beam divergence, full angle (mrad) | ≤3                             |    |    |    |
| Beam diameter (mm)                 | ~5                             |    |    |    |
| Warm-up time (minutes)             | <15                            |    |    |    |
| Beam height from base plate (mm)   | 53                             |    |    |    |
| Cooled method                      | Air cooled                     |    |    |    |
| Operating temperature (°C)         | 15~30                          |    |    |    |
| Power supply                       | PSU-DPS-BS-D                   |    |    |    |
| Expected lifetime (pulses)         | 10 9                           |    |    |    |
| Warranty period                    | 1 year                         |    |    |    |