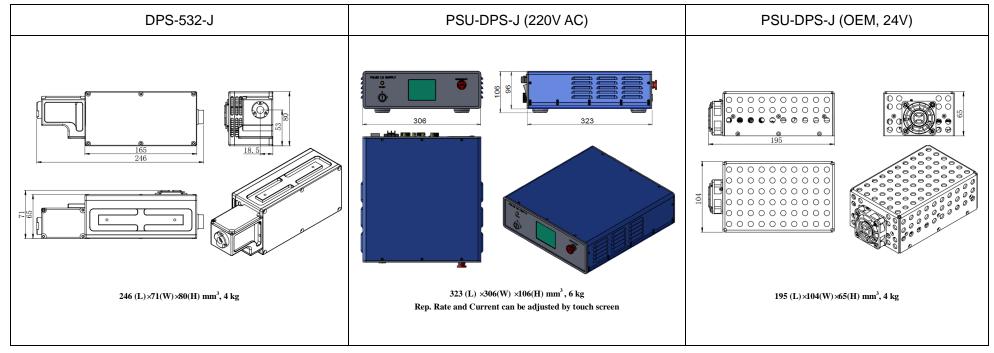

## SPECIFICATIONS

| Wavelength (nm)                    | 532±1                                      |
|------------------------------------|--------------------------------------------|
| Operating mode                     | Q-switched: EOM (Electro-optic modulation) |
| Single pulse energy (mJ)           | 20                                         |
| Pulse duration (ns)                | ~10                                        |
| Rep. rate (Hz)                     | 1~20, EXT (adjustable)                     |
| Energy stability (rms)             | <3%, <5%                                   |
| Beam divergence, full angle (mrad) | <3                                         |
| Beam diameter (mm)                 | ~4                                         |
| Warm-up time (minutes)             | <15                                        |
| Beam height from base plate (mm)   | 53                                         |
| Cooled method                      | Air cooled                                 |
| Operating temperature (°C)         | -30~60                                     |
| Power supply (220V AC/24V DC)      | PSU-DPS-J                                  |
| Expected lifetime (pulses)         | 10 <sup>9</sup>                            |
| Warranty period                    | 1 year                                     |