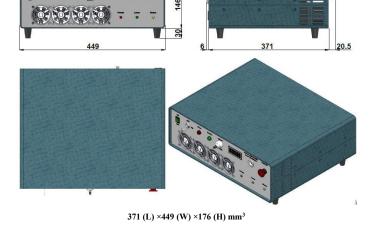

## HIGH POWER FIBER COUPLING DIODE LASER SYSTEM AT 808 nm

The FC-W-808H-I series (Fiber Coupling Laser System) have integrated laser diode, fiber coupling optics, laser power supply, LD current and temperature control in ONE box. Its compact dimension and convenient functions, such as power adjustment, temperature control, LED display etc, make it very suitable for pumping, scientific research, industrial and medical applications.

## SPECIFICATIONS

| Model                               | FC-W-808H-I                                                  |
|-------------------------------------|--------------------------------------------------------------|
| Wavelength (nm)                     | 808±3                                                        |
| Operating mode                      | CW                                                           |
| After fiber output power (W)        | >110, 120,, 150 (Higher power can be customized)             |
| Power stability (rms, over 4 hours) | <0.5%, <1%, <2%                                              |
| Red pilot light                     | Available on request                                         |
| Fiber core diameter (µm)            | 200/ 400/ 600                                                |
| Fiber NA                            | 0.22                                                         |
| Fiber connector                     | SMA905                                                       |
| Fiber length (m)                    | 2                                                            |
| LED display                         | Diode current                                                |
| Operating temperature (°C)          | 10~40                                                        |
| TTL / Analog modulation             | TTL or Analog with 1Hz-1kHz 1kHz-10kHz, 10kHz-30kHz optional |
| Input power                         | 100-240VAC, 50 to 60 Hz                                      |
| Cooling Way                         | Air Cooled                                                   |
| Expected lifetime (hours)           | 10000                                                        |
| Warranty                            | 1 year                                                       |