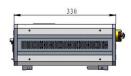

## FC-W-808H

425 (L) ×373 (W) ×148 (H) mm<sup>3</sup>, 14.4 kg

Fax: +86-431-87020258