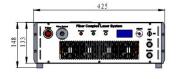

## FC-W-808H

425 (L) ×373 (W) ×148 (H) mm<sup>3</sup>, 14.4 kg

Fax: +86-431-87020258