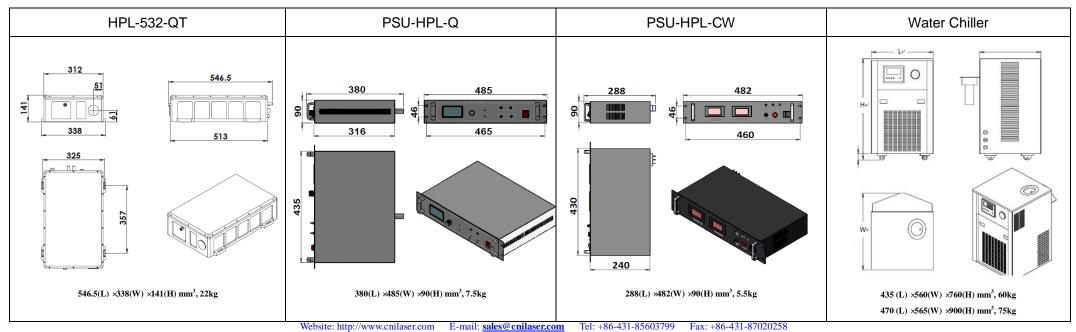

## SPECIFICATIONS

| Wavelength (nm)                    | 532±1                                                       |                 |
|------------------------------------|-------------------------------------------------------------|-----------------|
| Operating mode                     | Acousto-Optic Q-switched                                    |                 |
| Transverse mode                    | $TEM_{00}$                                                  |                 |
| Average power (W)                  | 12W @5kHz                                                   | 13W @10kHz      |
| Rep. rate (kHz)                    | 5~10 ( It is possible to customize other repetition rates ) |                 |
| Pulse duration (ns)                | ~90 @5kHz&12W                                               | ~150 @10kHz&13W |
| Ave power stability (over 4 hours) | <3%, <5%                                                    |                 |
| Beam divergence, full angle (mrad) | <2                                                          |                 |
| Beam diameter at the aperture (mm) | ~2                                                          |                 |
| Warm-up time (minutes)             | <10                                                         |                 |
| Beam height from base plate (mm)   | 61                                                          |                 |
| Cooled method                      | Water Cooled (Choose water chiller according to power)      |                 |
| Power supply (220/110VAC)          | PSU-HPL-Q & PSU-HPL-CW                                      |                 |
| Operating temperature (°C)         | 15~35                                                       |                 |
| Expected lifetime (hours)          | 10000                                                       |                 |
| Warranty period                    | 1 year                                                      |                 |