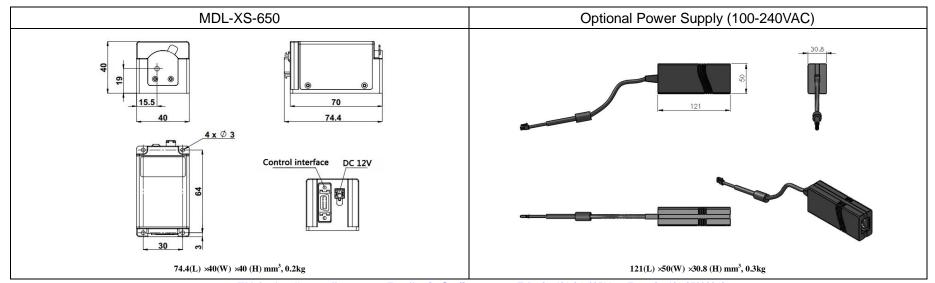

## MDL-XS-650/1~80mW

## SPECIFICATIONS

| 50±10<br>5W<br>-1, 10, 20,,80<br>-1%, <2%, <3%                  |
|-----------------------------------------------------------------|
| 1, 10, 20,,80<br>11%, <2%, <3%                                  |
| 11%, <2%, <3%                                                   |
|                                                                 |
|                                                                 |
| $\operatorname{Vear} \operatorname{TEM}_{00}$                   |
| 1%(<0.5%, optional)                                             |
| 1.2                                                             |
| 1.2                                                             |
| 1.0                                                             |
| 50:1 (>100:1, optional) Iorizontal±5 degree (Vertical Optional) |
| 5                                                               |
| 9                                                               |
| 0~35                                                            |
| OC12V 4A                                                        |
| MOD (TTL) up to 1MHz                                            |
| MOD (Analog) up to 100kHz                                       |
| DMOD+ AMOD (TTL + Analog)<br>0000                               |
| year                                                            |
|                                                                 |