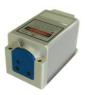

## MDL-XS-650/1~80mW

## DIODE XS SERIES LASER AT 650nm

It features integrated electronics, play, plug and miniaturization, international standard interface. They are the ideal solution for a wide range of applications including life sciences, environmental monitoring, inspection and machine vision.