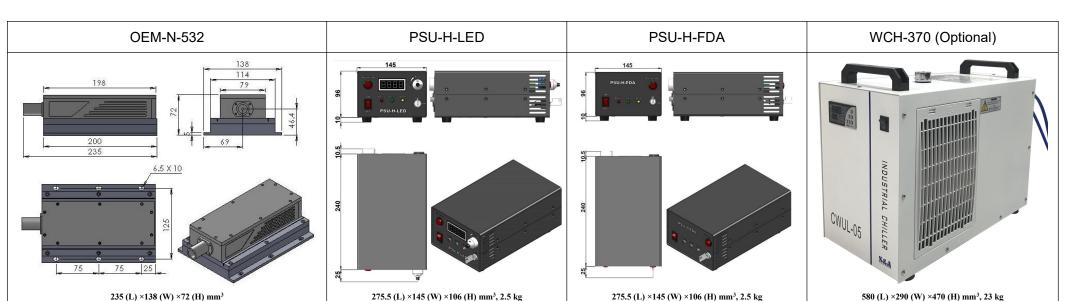

## SPECIFICATIONS

| Wavelength (nm)                         | 532±1                                                        |           |
|-----------------------------------------|--------------------------------------------------------------|-----------|
| Operating mode                          | CW                                                           |           |
| Output power (W)                        | >1, 1.5, 2,, 5                                               |           |
| Power stability (rms, over 4 hours)     | <1%, <2%, <3%                                                |           |
| Transverse mode                         | $TEM_{00}$                                                   |           |
| M <sup>2</sup> factor                   | <1.3                                                         |           |
| Beam divergence, full angle (mrad)      | <1.5                                                         |           |
| Beam diameter at the aperture (1/e²,mm) | ~1.5                                                         |           |
| Warm-up time (minutes)                  | <10                                                          |           |
| Beam height from base plate (mm)        | 46.4 (with water cooling plate)                              |           |
| Polarization ratio                      | >50:1                                                        |           |
| Cooled method                           | Water Cooled                                                 |           |
| Operating temperature (°C)              | 10~35                                                        |           |
| Power supply (90-264VAC)                | PSU-H-LED                                                    | PSU-H-FDA |
| TTL / Analog modulation                 | TTL or Analog with 1Hz-1kHz 1kHz-10kHz, 10kHz-30kHz optional |           |
| Expected lifetime (hours)               | 10000                                                        |           |
| Warranty period                         | 1 year                                                       |           |