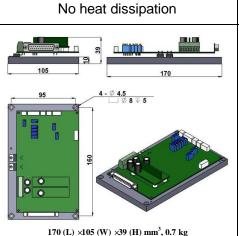

Note: The laser needs to be used on a heat sink with good heat dissipation.

PSU-OEM-W

# OEM-N-577 172 202 164 202 164 202 174-04.2 202 212 (L) ×70 (W) ×52.6 (H) mm³, 1.4 kg

Website: http://www.cnilaser.com E-mail: sales@cnilaser.com Tel: +86-431-85603

Tel: +86-431-85603799 Fax: +86-431-87020258