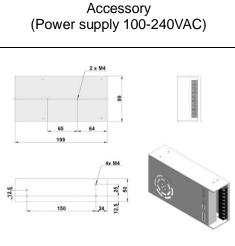

ure (°C)                            | 22.5+/-2.5                                                         |
| Driver (12VDC 25A)                                    | PSU-OEM-W (key switch and emergency stop are available on request) |
| TTL / Analog modulation                               | TTL or Analog with 1Hz-1kHz 1kHz-10kHz, 10kHz-30kHz optional       |
| Expected lifetime (hours)                             | 10000                                                              |
| Warranty period                                       | 1 year                                                             |





Note: The laser needs to be used on a heat sink with good heat dissipation.

PSU-OEM-W

# OEM-N-577 172 202 164 202 164 202 174-04.2 202 212 (L) ×70 (W) ×52.6 (H) mm³, 1.4 kg







Website: http://www.cnilaser.com E-mail: sales@cnilaser.com Tel: +86-431-85603

Tel: +86-431-85603799 Fax: +86-431-87020258

Kokyo

12VDC 25A: 199 (L) ×99 (W) ×50 (H) mm3, 0.9 kg