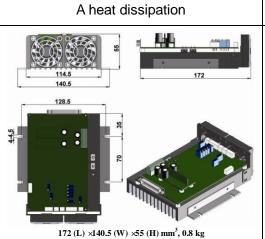

Note: The laser needs to be used on a heat sink with good heat dissipation.

PSU-OEM-W

Kokyo

12VDC 25A: 199 (L) ×99 (W) ×50 (H) mm3, 0.9 kg