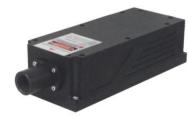

# OEM-N-577 172 202 164 202 164 202 174-04.2 202 212 (L) ×70 (W) ×52.6 (H) mm³, 1.4 kg

Website: http://www.cnilaser.com E-mail: sales@cnilaser.com Tel: +86-431-85603

Tel: +86-431-85603799 Fax: +86-431-87020258