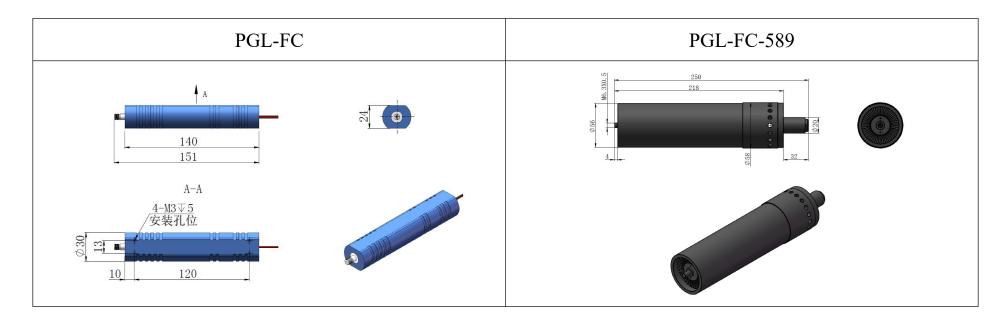

## Fiber Coupled LASER MODULE

PGL-FC series laser is made features of wide temperature operating (no TEC), high reliability, and low cost, which is widely used in orientation, alignment and measurement, etc.

| Wavelength (nm)            | 589                                                      | 405, 447, 450, 532 | 635, 637, 640, 655, 658, 808 |
|----------------------------|----------------------------------------------------------|--------------------|------------------------------|
| Output power (mW)          | 50                                                       | 50                 | 100                          |
| Fiber                      | 400 um core diameter with FC/PC or SMA905 connector      |                    |                              |
| Operating mode             | CW                                                       |                    |                              |
| Power stability (rms)      | <5% , over 4 hours at constant temperature after warm up |                    |                              |
| Operating temperature (°C) | 15~30                                                    |                    |                              |
| Electrical board included  | 5VDC                                                     |                    |                              |
| Expected lifetime (hours)  | 10000                                                    |                    |                              |
| Warranty period            | 6 months                                                 |                    |                              |