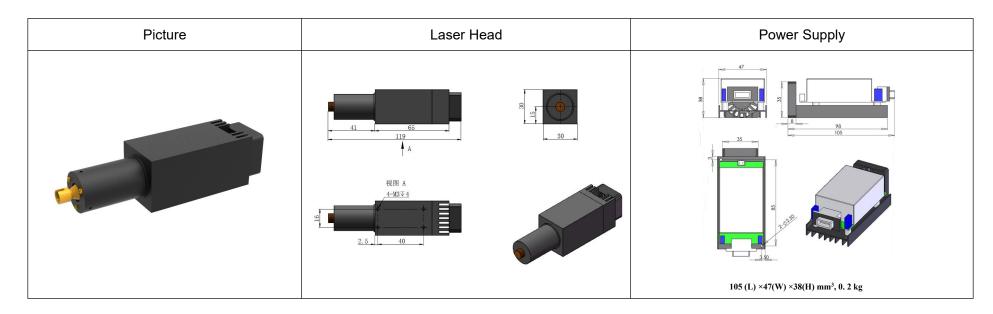

## Fiber Coupled LASER MODULE

PGL-V-FC series laser is made features of wide temperature operating, high reliability, which is widely used in orientation, alignment and measurement, etc.

## **SPECIFICATIONS**

| Wavelength (nm)            | 405, 447, 450, 520, 532, 635, 637, 640                  | 655, 658, 808 |
|----------------------------|---------------------------------------------------------|---------------|
| Output power (mW)          | 1~50                                                    | 1~100         |
| Transverse mode            | $TEM_{00}$                                              |               |
| Fiber                      | 400 um core diameter with FC/SMA905                     |               |
| Operating mode             | CW                                                      |               |
| Power stability (rms)      | <5%, over 4 hours at constant temperature after warm up |               |
| Operating temperature (°C) | 15~30                                                   |               |
| Power supply               | 90-264VAC                                               |               |
| Expected lifetime (hours)  | 10000                                                   |               |
| Warranty period            | 6 months                                                |               |