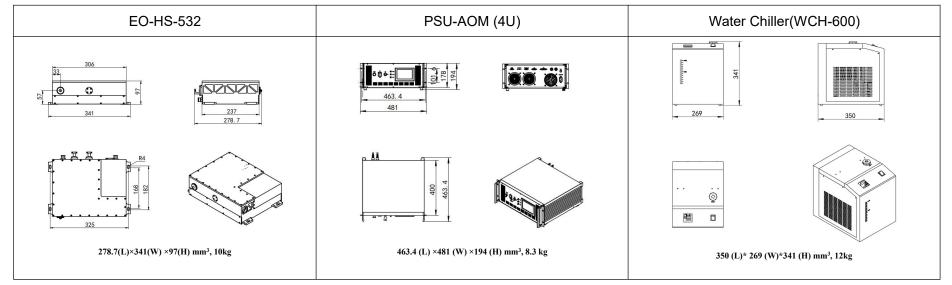

| Wavelength (nm)                                      | 532±1                                                          |
|------------------------------------------------------|----------------------------------------------------------------|
| Operating mode                                       | Electro-optic Q-switched                                       |
|                                                      | 1~12W (12W@50kHz)                                              |
| Average power (W)                                    | Average power (W) = Single pulse energy (mJ) * Rep. rate (kHz) |
| Single pulse energy (µJ)                             | 1~240(240µJ @50kHz)                                            |
| Rep. rate (kHz)                                      | 15~100                                                         |
| Pulse duration (ns)                                  | ~4@50kHz                                                       |
| Peak power (kW)                                      | 1~60 (60kW@50kHz)                                              |
| Ave power stability (over 4 hours)                   | <3%                                                            |
| Warm-up time (minutes)                               | <10                                                            |
| Beam divergence, full angle (mrad)                   | <3                                                             |
| Beam diameter at the aperture (1/e <sup>2</sup> ,mm) | ~1.5                                                           |
| M <sup>2</sup> factor                                | <2                                                             |
| Beam height from base plate (mm)                     | 57                                                             |
| Cooled method                                        | Water cooled                                                   |
| Operating temperature (°C)                           | 10~35                                                          |
| Power supply (220/110VAC)                            | PSU-AOM (4U)                                                   |
| Expected lifetime (hours)                            | 10000                                                          |
| Warranty period                                      | 1 year                                                         |