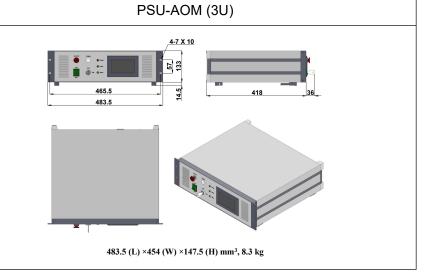

| Wavelength (nm)                         | 532±1                                                          |  |
|-----------------------------------------|----------------------------------------------------------------|--|
| Operating mode                          | Electro-optic Q-switched                                       |  |
| Average power (W)                       | 1~5W (5W@40kHz)                                                |  |
|                                         | Average power (W) = Single pulse energy (mJ) * Rep. rate (kHz) |  |
| Single pulse energy (µJ)                | 1~125(125µJ @40kHz)                                            |  |
| Rep. rate (kHz)                         | 1~100                                                          |  |
| Pulse duration (ns)                     | ~4@40kHz                                                       |  |
| Peak power (kW)                         | 1~36 (36kW@40kHz)                                              |  |
| Ave power stability (over 4 hours)      | <3%                                                            |  |
| Warm-up time (minutes)                  | <10                                                            |  |
| Beam divergence, full angle (mrad)      | <3                                                             |  |
| Beam diameter at the aperture (1/e2,mm) | ~1.5                                                           |  |
| M <sup>2</sup> factor                   | <1.5                                                           |  |
| Beam height from base plate (mm)        | 101                                                            |  |
| Cooled method                           | Air cooled                                                     |  |
| Operating temperature (°C)              | 10~35                                                          |  |
| Power supply (220/110VAC)               | PSU-AOM (3U)                                                   |  |
| Expected lifetime (hours)               | 10000                                                          |  |
| Warranty period                         | 1 year                                                         |  |