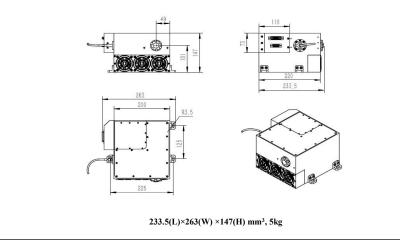

| Wavelength (nm)                         | 532±1                                                          |  |
|-----------------------------------------|----------------------------------------------------------------|--|
| Operating mode                          | Electro-optic Q-switched                                       |  |
| Average power (W)                       | 1~5W (5W@40kHz)                                                |  |
|                                         | Average power (W) = Single pulse energy (mJ) * Rep. rate (kHz) |  |
| Single pulse energy (µJ)                | 1~125(125µJ @40kHz)                                            |  |
| Rep. rate (kHz)                         | 1~100                                                          |  |
| Pulse duration (ns)                     | ~4@40kHz                                                       |  |
| Peak power (kW)                         | 1~36 (36kW@40kHz)                                              |  |
| Ave power stability (over 4 hours)      | <3%                                                            |  |
| Warm-up time (minutes)                  | <10                                                            |  |
| Beam divergence, full angle (mrad)      | <3                                                             |  |
| Beam diameter at the aperture (1/e2,mm) | ~1.5                                                           |  |
| M <sup>2</sup> factor                   | <1.5                                                           |  |
| Beam height from base plate (mm)        | 101                                                            |  |
| Cooled method                           | Air cooled                                                     |  |
| Operating temperature (°C)              | 10~35                                                          |  |
| Power supply (220/110VAC)               | PSU-AOM (3U)                                                   |  |
| Expected lifetime (hours)               | 10000                                                          |  |
| Warranty period                         | 1 year                                                         |  |