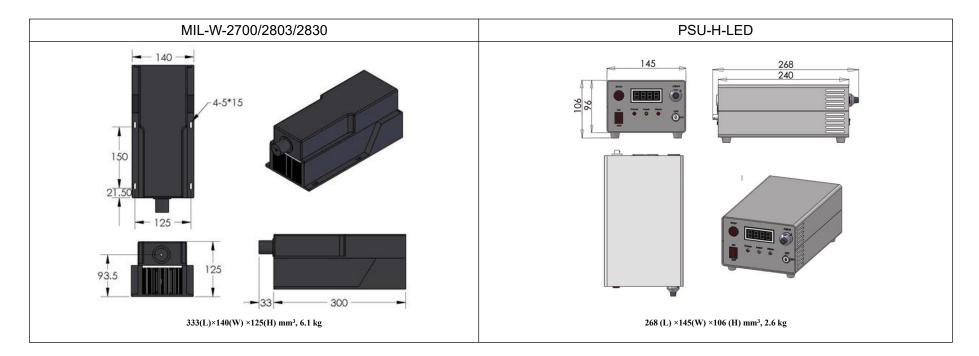

## SPECIFICATIONS

| Wavelength (nm)                     | $2700\pm 2,2803\pm 5,2830\pm 3$ |
|-------------------------------------|---------------------------------|
| Output power (µJ)                   | >10, 20,40                      |
| Operating mode                      | TTL                             |
| Rep. rate (Hz)                      | 10, 20,1000                     |
| Power stability (rms, over 4 hours) | <3%                             |
| Warm-up time (minutes)              | <10                             |
| Beam divergence, full angle (mrad)  | <8                              |
| Beam diameter at the aperture (mm)  | <1                              |
| Beam height from base plate (mm)    | 45                              |
| Operating temperature (°C)          | 10~30                           |
| Power supply (90-264VAC)            | PSU-H-LED                       |
| Expected lifetime (hours)           | 10000                           |
| Warranty period                     | 1 year                          |
|                                     | •                               |