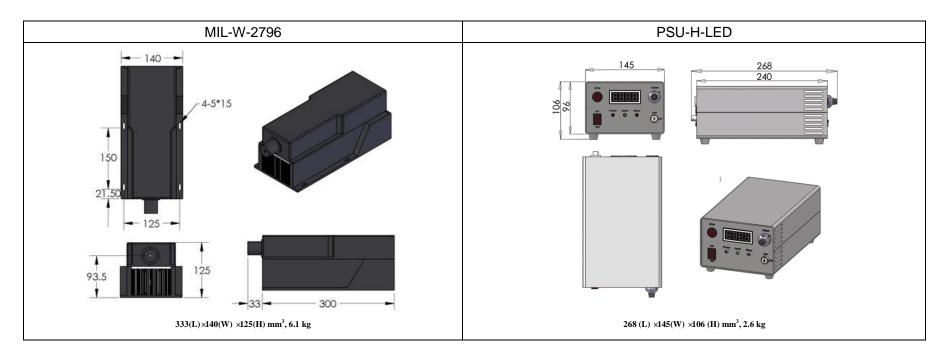

## SPECIFICATIONS

|                                       | •                      |
|---------------------------------------|------------------------|
| Wavelength (nm)                       | 2796±3                 |
| Operating mode                        | CW                     |
| Output power (mW)                     | >10, 20,300            |
| Power stability (rms, over 4 hours)   | <3%, <5%               |
| Transverse mode                       | Near TEM <sub>00</sub> |
| Beam divergence, full angle (mrad)    | <8                     |
| Beam diameter at the aperture (mm)    | <3                     |
| Warm-up time (minutes)                | <10                    |
| Beam height from base plate (mm)      | 93.5                   |
| Operating temperature ( $^{\circ}$ C) | 15~30                  |
| Power supply (90-264VAC)              | PSU-H-LED              |
| Expected lifetime (hours)             | 10000                  |
| Warranty period                       | 1 year                 |