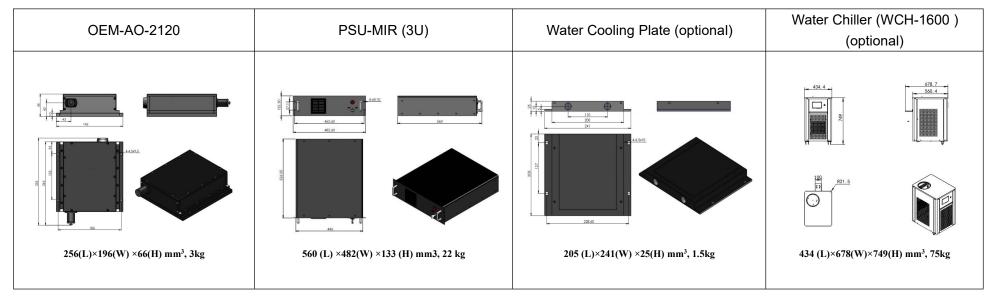

## **SPECIFICATIONS**

| Wavelength (nm)                         | 2120±2                   |
|-----------------------------------------|--------------------------|
| Operating mode                          | Acousto-Optic Q-switched |
| Output power (W)                        | 1~3                      |
| Pulse duration(ns)                      | ~60@10kHz&3W             |
| Rep.rate (kHz)                          | 10                       |
| Single pulse energy (µJ)                | 100~300                  |
| Peak power (kW)                         | 5                        |
| Beam divergence, full angle (mrad)      | <3                       |
| Beam diameter at the aperture (1/e²,mm) | <4                       |
| Power stability (rms, over 4 hours)     | <3%, <5%                 |
| Beam height from base plate (mm)        | 40                       |
| Warm-up time (minutes)                  | <10                      |
| Operating temperature (°C)              | 10~30                    |
| Power supply                            | PSU-MIR (3U)             |
| Expected lifetime (hours)               | 10000                    |
| Warranty period                         | 1 year                   |