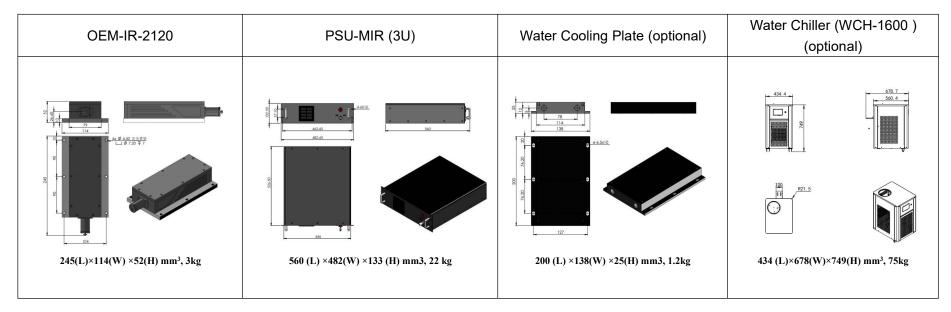

## 长春新产业光电技术有限公司

Changchun New Industries Optoelectronics Tech. Co., Ltd.

DATA SHEET

**OEM-IR-2120/3~10W** 

## SPECIFICATIONS

| 2120±2       |
|--------------|
| CW           |
| >3,5,7,,10   |
| <3           |
| <4           |
| <3%, <5%     |
| 26.4         |
| <10          |
| 10~30        |
| PSU-MIR (3U) |
| 10000        |
| 1 year       |
|              |