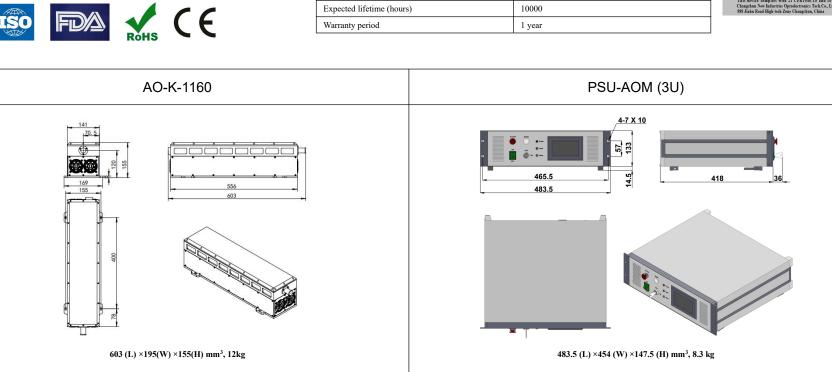

## SPECIFICATIONS

| Central wavelength (nm)                 | $1160 \pm 2$             | ACCDEXPOSURE Laser reductions emitted from this APERTURE<br>DANGE EXPOSURE Laser reductions emitted from this APERTURE<br>DANG READ/ATION AVIOL BY ESIN<br>EXPOSING TO DIRECT CONS CATTERED FRADUIDION<br>PEARPOWER-600mW WAVELENGTH 1000-2004mm<br>C L A SS I DIRECT CONSTRUCTION OF DIRECT CONSTRUCTION<br>PEARPOWER-600mW WAVELENGTH 1000-2004mm<br>C L A SS I DIRECT CONSTRUCTION OF DIRECT CONSTRUCTION<br>ST DIRECT CONSTRUCTION OF DIRECT CONSTRUCTION<br>C L A SS I DIRECT CONSTRUCTION OF DIRECT CONSTRUCTION<br>ST DIRECT CONSTRUCTION OF DIRECT CONSTRUCTION<br>C L A SS I DIRECT CONSTRUCTION OF DIRECT CONSTRUCTION<br>C L A SS I DIRECT CONSTRUCTION OF DIRECT CONSTRUCTION<br>C L A SS I DIRECT CONSTRUCTION OF DIRECT CONSTRUCTION<br>C L A SS I DIRECT CONSTRUCTION OF DIRECT CONSTRUCTION<br>C L A SS I DIRECT CONSTRUCTION OF DIRECT CONSTRUCTION<br>C L A SS I DIRECT CONSTRUCTION OF DIRECT CONSTRUCTION<br>C L A SS I DIRECT CONSTRUCTION OF DIRECT CONSTRUCTION<br>C L A SS I DIRECT CONSTRUCTION OF DIRECT CONSTRUCTION<br>C L A SS I DIRECT CONSTRUCTION OF DIRECT CONSTRUCTION<br>C L A SS I DIRECT CONSTRUCTION OF DIRECT CONSTRUCTION<br>C L A SS I DIRECT CONSTRUCTION OF DIRECT CO |
|-----------------------------------------|--------------------------|--------------------------------------------------------------------------------------------------------------------------------------------------------------------------------------------------------------------------------------------------------------------------------------------------------------------------------------------------------------------------------------------------------------------------------------------------------------------------------------------------------------------------------------------------------------------------------------------------------------------------------------------------------------------------------------------------------------------------------------------------------------------------------------------------------------------------------------------------------------------------------------------------------------------------------------------------------------------------------------------------------------------------------------------------------------------------------------------------------------------------------------------------------------------------------------------------------------------------------------------------------------------------------------------------------------------------------------------------------------------------------------------------------------------------------------------------------------------------------------------------------------------------------------------------------------------------------------------------------------------------------------------------------------------------------------------------------------------------------------------------------------------------------------------------------------------------------------------------------------------------------------------------------------------------------------------------------------------------------------------------------------------------------------------------------------------------------------------------------------------------------------------------------------------------|
| Operating mode                          | Acousto-Optic Q-switched |                                                                                                                                                                                                                                                                                                                                                                                                                                                                                                                                                                                                                                                                                                                                                                                                                                                                                                                                                                                                                                                                                                                                                                                                                                                                                                                                                                                                                                                                                                                                                                                                                                                                                                                                                                                                                                                                                                                                                                                                                                                                                                                                                                          |
| Average power (mW)                      | 10~700                   |                                                                                                                                                                                                                                                                                                                                                                                                                                                                                                                                                                                                                                                                                                                                                                                                                                                                                                                                                                                                                                                                                                                                                                                                                                                                                                                                                                                                                                                                                                                                                                                                                                                                                                                                                                                                                                                                                                                                                                                                                                                                                                                                                                          |
| Rep. rate (kHz)                         | 10                       |                                                                                                                                                                                                                                                                                                                                                                                                                                                                                                                                                                                                                                                                                                                                                                                                                                                                                                                                                                                                                                                                                                                                                                                                                                                                                                                                                                                                                                                                                                                                                                                                                                                                                                                                                                                                                                                                                                                                                                                                                                                                                                                                                                          |
| Pulse duration (ns)                     | <15                      |                                                                                                                                                                                                                                                                                                                                                                                                                                                                                                                                                                                                                                                                                                                                                                                                                                                                                                                                                                                                                                                                                                                                                                                                                                                                                                                                                                                                                                                                                                                                                                                                                                                                                                                                                                                                                                                                                                                                                                                                                                                                                                                                                                          |
| Single pulse energy (µJ)                | 70                       |                                                                                                                                                                                                                                                                                                                                                                                                                                                                                                                                                                                                                                                                                                                                                                                                                                                                                                                                                                                                                                                                                                                                                                                                                                                                                                                                                                                                                                                                                                                                                                                                                                                                                                                                                                                                                                                                                                                                                                                                                                                                                                                                                                          |
| Peak power(KW)                          | 4.6                      |                                                                                                                                                                                                                                                                                                                                                                                                                                                                                                                                                                                                                                                                                                                                                                                                                                                                                                                                                                                                                                                                                                                                                                                                                                                                                                                                                                                                                                                                                                                                                                                                                                                                                                                                                                                                                                                                                                                                                                                                                                                                                                                                                                          |
| Beam diameter at the aperture (1/e2,mm) | <3                       |                                                                                                                                                                                                                                                                                                                                                                                                                                                                                                                                                                                                                                                                                                                                                                                                                                                                                                                                                                                                                                                                                                                                                                                                                                                                                                                                                                                                                                                                                                                                                                                                                                                                                                                                                                                                                                                                                                                                                                                                                                                                                                                                                                          |
| Beam divergence, full angle (mrad)      | <2                       |                                                                                                                                                                                                                                                                                                                                                                                                                                                                                                                                                                                                                                                                                                                                                                                                                                                                                                                                                                                                                                                                                                                                                                                                                                                                                                                                                                                                                                                                                                                                                                                                                                                                                                                                                                                                                                                                                                                                                                                                                                                                                                                                                                          |
| Power stability (rms, over 4 hours)     | <3%, <5%                 |                                                                                                                                                                                                                                                                                                                                                                                                                                                                                                                                                                                                                                                                                                                                                                                                                                                                                                                                                                                                                                                                                                                                                                                                                                                                                                                                                                                                                                                                                                                                                                                                                                                                                                                                                                                                                                                                                                                                                                                                                                                                                                                                                                          |
| Beam height from base plate (mm)        | 120                      |                                                                                                                                                                                                                                                                                                                                                                                                                                                                                                                                                                                                                                                                                                                                                                                                                                                                                                                                                                                                                                                                                                                                                                                                                                                                                                                                                                                                                                                                                                                                                                                                                                                                                                                                                                                                                                                                                                                                                                                                                                                                                                                                                                          |
| Warm-up time (minutes)                  | <10                      |                                                                                                                                                                                                                                                                                                                                                                                                                                                                                                                                                                                                                                                                                                                                                                                                                                                                                                                                                                                                                                                                                                                                                                                                                                                                                                                                                                                                                                                                                                                                                                                                                                                                                                                                                                                                                                                                                                                                                                                                                                                                                                                                                                          |
| Power supply                            | PSU-AOM (3U)             |                                                                                                                                                                                                                                                                                                                                                                                                                                                                                                                                                                                                                                                                                                                                                                                                                                                                                                                                                                                                                                                                                                                                                                                                                                                                                                                                                                                                                                                                                                                                                                                                                                                                                                                                                                                                                                                                                                                                                                                                                                                                                                                                                                          |
| Expected lifetime (hours)               | 10000                    |                                                                                                                                                                                                                                                                                                                                                                                                                                                                                                                                                                                                                                                                                                                                                                                                                                                                                                                                                                                                                                                                                                                                                                                                                                                                                                                                                                                                                                                                                                                                                                                                                                                                                                                                                                                                                                                                                                                                                                                                                                                                                                                                                                          |
| Warranty period                         | 1 year                   |                                                                                                                                                                                                                                                                                                                                                                                                                                                                                                                                                                                                                                                                                                                                                                                                                                                                                                                                                                                                                                                                                                                                                                                                                                                                                                                                                                                                                                                                                                                                                                                                                                                                                                                                                                                                                                                                                                                                                                                                                                                                                                                                                                          |