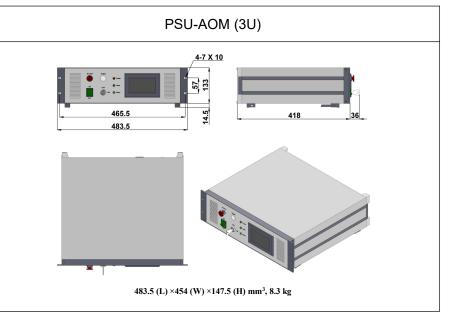

## SPECIFICATIONS

| Central wavelength (nm)                 | 1177±2                   |
|-----------------------------------------|--------------------------|
| Operating mode                          | Acousto-Optic Q-switched |
| Average power (mW)                      | 10~700                   |
| Rep. rate (kHz)                         | 10                       |
| Pulse duration (ns)                     | <15                      |
| Single pulse energy (µJ)                | 70                       |
| Peak power(KW)                          | 4.6                      |
| Beam diameter at the aperture (1/e2,mm) | <3                       |
| Beam divergence, full angle (mrad)      | <2                       |
| Power stability (rms, over 4 hours)     | <3%, <5%                 |
| Beam height from base plate (mm)        | 120                      |
| Warm-up time (minutes)                  | <10                      |
| Power supply                            | PSU-AOM (3U)             |
| Expected lifetime (hours)               | 10000                    |
| Warranty period                         | 1 year                   |