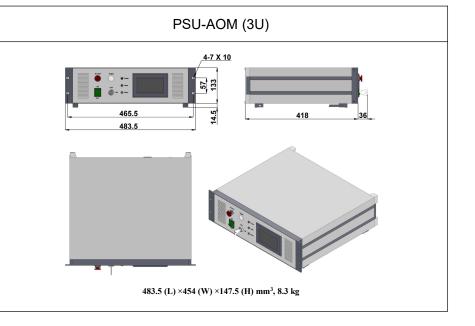

## SPECIFICATIONS

| 579±2                    |
|--------------------------|
| Acousto-Optic Q-switched |
| 1-250                    |
| 10                       |
| <15                      |
| 1~25                     |
| 1.7                      |
| <3                       |
| <2                       |
| <3%,5%                   |
| 120                      |
| <10                      |
| Air Cooled               |
| PSU-AOM (3U)             |
| 10000                    |
| 1 year                   |
|                          |