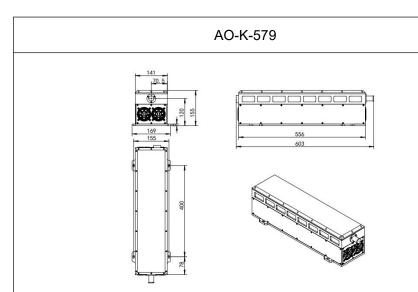

DATA SHEET

AO-K-579/1~250mW

603 (L) ×195(W) ×155(H) mm3, 12kg

Email: info@symphotony.com Web: https://www.symphotony.com/