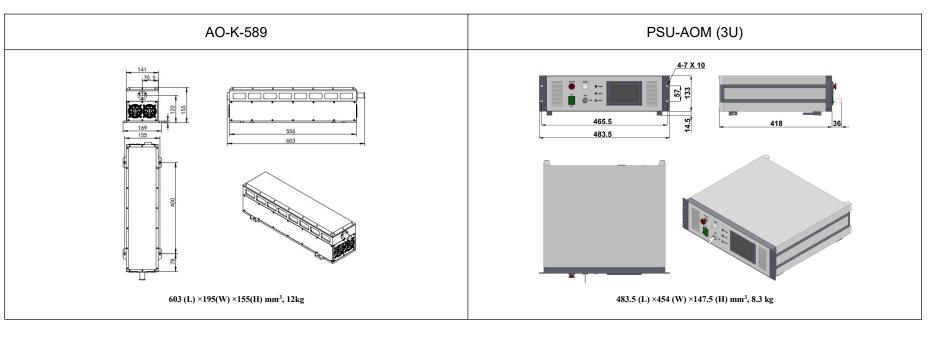

## SPECIFICATIONS

| Central wavelength (nm)                 | 589±2                    | AXODEXPOSURE Laser radiation is emiled from the APER<br>DANDEXPOSURE Laser radiation is emiled from the APER<br>DANN GER<br>LASER RADIATION-AVOID IVE SKIN<br>FRANSIER TO DIRECT OR SKINTER BANDAT<br>FRANSIER BANDAT BANDAT<br>FRANSIER BAND |
|-----------------------------------------|--------------------------|--------------------------------------------------------------------------------------------------------------------------------------------------------------------------------------------------------------------------------------------------------------------------------------------------------------------------------------------------------------------------------------------------------------------------------------------------------------------------------------------------------------------------------------------------------------------------------------------------------------------------------------------------------------------------------------------------------------------------------------------------------------------------------------------------------------------------------------------------------------------------------------------------------------------------------------------------------------------------------------------------------------------------------------------------------------------------------------------------------------------------------------------------------------------------------------------------------------------------------------------------------------------------------------------------------------------------------------------------------------------------------------------------------------------------------------------------------------------------------------------------------------------------------------------------------------------------------------------------------------------------------------------------------------------------------------------------------------------------------------------------------------------------------------------------------------------------------------------------------------------------------------------------------------------------------------------------------------------------------------------------------------------------------------------------------------------------------------------------------------------------------------------------------------------------------------------------------------------------------------------------------------------------------------------------|
| Operating mode                          | Acousto-Optic Q-switched |                                                                                                                                                                                                                                                                                                                                                                                                                                                                                                                                                                                                                                                                                                                                                                                                                                                                                                                                                                                                                                                                                                                                                                                                                                                                                                                                                                                                                                                                                                                                                                                                                                                                                                                                                                                                                                                                                                                                                                                                                                                                                                                                                                                                                                                                                                  |
| Average power (mW)                      | 1~250                    |                                                                                                                                                                                                                                                                                                                                                                                                                                                                                                                                                                                                                                                                                                                                                                                                                                                                                                                                                                                                                                                                                                                                                                                                                                                                                                                                                                                                                                                                                                                                                                                                                                                                                                                                                                                                                                                                                                                                                                                                                                                                                                                                                                                                                                                                                                  |
| Rep. rate (kHz)                         | 10                       |                                                                                                                                                                                                                                                                                                                                                                                                                                                                                                                                                                                                                                                                                                                                                                                                                                                                                                                                                                                                                                                                                                                                                                                                                                                                                                                                                                                                                                                                                                                                                                                                                                                                                                                                                                                                                                                                                                                                                                                                                                                                                                                                                                                                                                                                                                  |
| Pulse duration (ns)                     | <15                      |                                                                                                                                                                                                                                                                                                                                                                                                                                                                                                                                                                                                                                                                                                                                                                                                                                                                                                                                                                                                                                                                                                                                                                                                                                                                                                                                                                                                                                                                                                                                                                                                                                                                                                                                                                                                                                                                                                                                                                                                                                                                                                                                                                                                                                                                                                  |
| Single pulse energy (µJ)                | 1~25                     |                                                                                                                                                                                                                                                                                                                                                                                                                                                                                                                                                                                                                                                                                                                                                                                                                                                                                                                                                                                                                                                                                                                                                                                                                                                                                                                                                                                                                                                                                                                                                                                                                                                                                                                                                                                                                                                                                                                                                                                                                                                                                                                                                                                                                                                                                                  |
| Peak power(kW)                          | 1.7                      |                                                                                                                                                                                                                                                                                                                                                                                                                                                                                                                                                                                                                                                                                                                                                                                                                                                                                                                                                                                                                                                                                                                                                                                                                                                                                                                                                                                                                                                                                                                                                                                                                                                                                                                                                                                                                                                                                                                                                                                                                                                                                                                                                                                                                                                                                                  |
| Beam diameter at the aperture (1/e2,mm) | <3                       |                                                                                                                                                                                                                                                                                                                                                                                                                                                                                                                                                                                                                                                                                                                                                                                                                                                                                                                                                                                                                                                                                                                                                                                                                                                                                                                                                                                                                                                                                                                                                                                                                                                                                                                                                                                                                                                                                                                                                                                                                                                                                                                                                                                                                                                                                                  |
| Beam divergence, full angle (mrad)      | <2                       |                                                                                                                                                                                                                                                                                                                                                                                                                                                                                                                                                                                                                                                                                                                                                                                                                                                                                                                                                                                                                                                                                                                                                                                                                                                                                                                                                                                                                                                                                                                                                                                                                                                                                                                                                                                                                                                                                                                                                                                                                                                                                                                                                                                                                                                                                                  |
| Power stability (rms, over 4 hours)     | <3%, <5%                 |                                                                                                                                                                                                                                                                                                                                                                                                                                                                                                                                                                                                                                                                                                                                                                                                                                                                                                                                                                                                                                                                                                                                                                                                                                                                                                                                                                                                                                                                                                                                                                                                                                                                                                                                                                                                                                                                                                                                                                                                                                                                                                                                                                                                                                                                                                  |
| Beam height from base plate (mm)        | 120                      |                                                                                                                                                                                                                                                                                                                                                                                                                                                                                                                                                                                                                                                                                                                                                                                                                                                                                                                                                                                                                                                                                                                                                                                                                                                                                                                                                                                                                                                                                                                                                                                                                                                                                                                                                                                                                                                                                                                                                                                                                                                                                                                                                                                                                                                                                                  |
| Warm-up time (minutes)                  | <10                      |                                                                                                                                                                                                                                                                                                                                                                                                                                                                                                                                                                                                                                                                                                                                                                                                                                                                                                                                                                                                                                                                                                                                                                                                                                                                                                                                                                                                                                                                                                                                                                                                                                                                                                                                                                                                                                                                                                                                                                                                                                                                                                                                                                                                                                                                                                  |
| Power supply                            | PSU-AOM (3U)             |                                                                                                                                                                                                                                                                                                                                                                                                                                                                                                                                                                                                                                                                                                                                                                                                                                                                                                                                                                                                                                                                                                                                                                                                                                                                                                                                                                                                                                                                                                                                                                                                                                                                                                                                                                                                                                                                                                                                                                                                                                                                                                                                                                                                                                                                                                  |
| Expected lifetime (hours)               | 10000                    |                                                                                                                                                                                                                                                                                                                                                                                                                                                                                                                                                                                                                                                                                                                                                                                                                                                                                                                                                                                                                                                                                                                                                                                                                                                                                                                                                                                                                                                                                                                                                                                                                                                                                                                                                                                                                                                                                                                                                                                                                                                                                                                                                                                                                                                                                                  |
| Warranty period                         | 1 year                   |                                                                                                                                                                                                                                                                                                                                                                                                                                                                                                                                                                                                                                                                                                                                                                                                                                                                                                                                                                                                                                                                                                                                                                                                                                                                                                                                                                                                                                                                                                                                                                                                                                                                                                                                                                                                                                                                                                                                                                                                                                                                                                                                                                                                                                                                                                  |